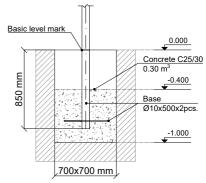

Safety Area: MAX

6 users

Critical height of fall H = 2.59 m

Required user height from 1.40 m

Metal gymnastic complex is intended for public use outdoors.

Gymnastic equipment is stablished by concreting the steel foundation in planned equipment location . Equipment is suitable for use after two days of concreting when the foundation is totally solid .During assembly no children are allowed in the area.