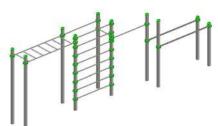

## Jūrmalas Mežaparki Ltd. 1 Garkalnes street, Jurmala +371 6773 2317, www.jmp.lv

Minimum required safety zone - 48.51 m<sup>2</sup> Length: Width: 7 220 mm 1 180 mm Height: 2 700 mm

> Safety Area Length: 11 050 mm Safety Area Width: 5 220 mm 48.51 m<sup>2</sup>

Safety Area: MAX

6 users

Critical height of fall H = 2.59 m

Required user height from 1.40 m

Metal gymnastic complex is intended for public use outdoors.

Gymnastic equipment is stablished by concreting the steel foundation in planned equipment location . Equipment is suitable for use after two days of concreting when the foundation is totally solid .During assembly no children are allowed in the area.