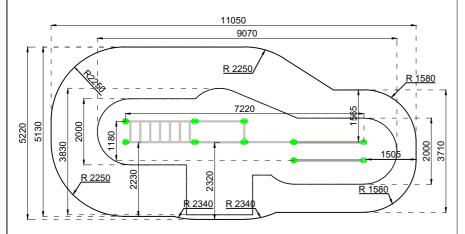

## Jūrmalas Mežaparki Ltd. 1 Garkalnes street, Jurmala +371 6773 2317, www.jmp.lv

Minimum required safety zone - 48.51 m<sup>2</sup> Length: Width: 7 220 mm 1 180 mm Height: 2 700 mm

> Safety Area Length: 11 050 mm Safety Area Width: 5 220 mm 48.51 m<sup>2</sup>

Safety Area: MAX

6 users

Critical height of fall H = 2.59 m

Required user height from 1.40 m

Metal gymnastic complex is intended for public use outdoors.

Gymnastic equipment is stablished by concreting the steel foundation in planned equipment location . Equipment is suitable for use after two days of concreting when the foundation is totally solid .During assembly no children are allowed in the area.