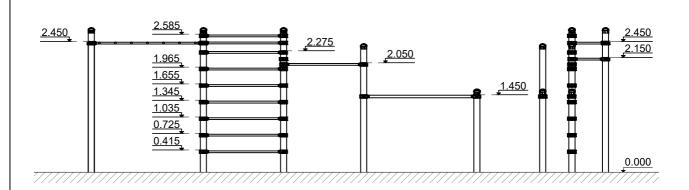

## Jūrmalas Mežaparki Ltd. 1 Garkalnes street, Jurmala +371 6773 2317, www.jmp.lv

Minimum required safety zone - 48.51 m<sup>2</sup> Length: Width: 7 220 mm 1 180 mm Height: 2 700 mm

> Safety Area Length: 11 050 mm Safety Area Width: 5 220 mm 48.51 m<sup>2</sup>

Safety Area: MAX

6 users

Critical height of fall H = 2.59 m

Required user height from 1.40 m

Metal gymnastic complex is intended for public use outdoors.

Gymnastic equipment is stablished by concreting the steel foundation in planned equipment location . Equipment is suitable for use after two days of concreting when the foundation is totally solid .During assembly no children are allowed in the area.