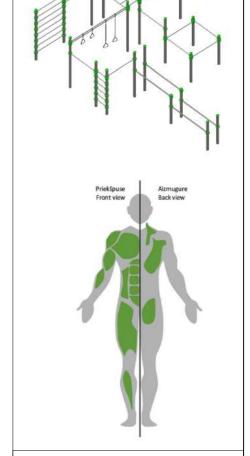

 Safety Area Width:
 12 370 mm

 Safety Area:
 89.75 m²

16 users

Critical height of fall H = 2.59 m

Required user height from 1.40 m

Metal gymnastic complex is intended for public use outdoors.

Gymnastic equipment is stablished by concreting the steel foundation in planned equipment location. Equipment is suitable for use after two days of concreting when the foundation is totally solid. During assembly no children are allowed in the area.