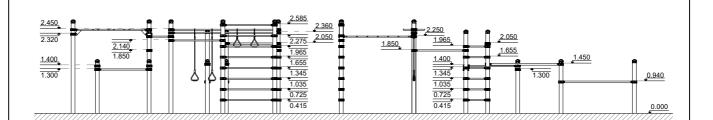

## Jūrmalas Mežaparki Ltd. 1 Garkalnes street, Jurmala +371 6773 2317, www.jmp.lv

Minimum required safety zone - 89.75m<sup>2</sup>

 Length:
 5 930 mm

 Width:
 8 470 mm

 Height:
 2 700 mm

 Safety Area Length:
 10 490 mm

 Safety Area Width:
 12 370 mm

 Safety Area:
 89.75 m²

16 users

Critical height of fall H = 2.59 m

Required user height from 1.40 m

Metal gymnastic complex is intended for public use outdoors.

Gymnastic equipment is stablished by concreting the steel foundation in planned equipment location. Equipment is suitable for use after two days of concreting when the foundation is totally solid. During assembly no children are allowed in the area.