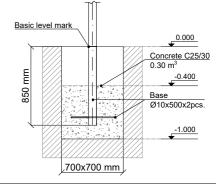

 Safety Area Width:
 12 370 mm

 Safety Area:
 89.75 m²

16 users

Critical height of fall H = 2.59 m

Required user height from 1.40 m

Metal gymnastic complex is intended for public use outdoors.

Gymnastic equipment is stablished by concreting the steel foundation in planned equipment location. Equipment is suitable for use after two days of concreting when the foundation is totally solid. During assembly no children are allowed in the area.