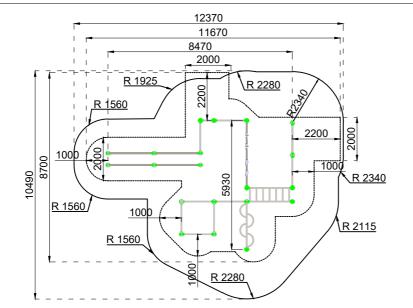

## Jūrmalas Mežaparki Ltd. 1 Garkalnes street, Jurmala +371 6773 2317, www.jmp.lv

Minimum required safety zone - 89.75m<sup>2</sup>

 Length:
 5 930 mm

 Width:
 8 470 mm

 Height:
 2 700 mm

 Safety Area Length:
 10 490 mm

 Safety Area Width:
 12 370 mm

 Safety Area:
 89.75 m²

16 users

Critical height of fall H = 2.59 m

Required user height from 1.40 m

Metal gymnastic complex is intended for public use outdoors.

Gymnastic equipment is stablished by concreting the steel foundation in planned equipment location. Equipment is suitable for use after two days of concreting when the foundation is totally solid. During assembly no children are allowed in the area.