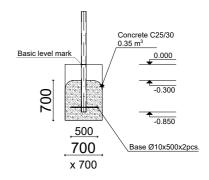

11 users

Critical height of fall H = 2.50 m

Required user height from 1.40 m

Metal gymnastic complex is intended for public use outdoors.

Gymnastic equipment is stablished by concreting the steel foundation in planned equipment location. Equipment is suitable for use after two days of concreting when the foundation is totally solid. During assembly no children are allowed in the area.