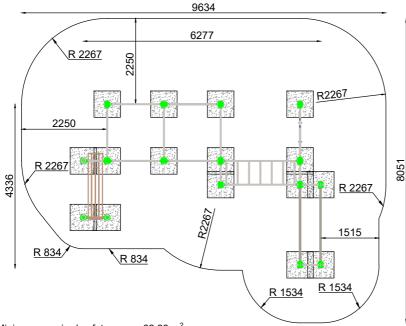

## Jūrmalas Mežaparki Ltd. 1 Garkalnes street, Jurmala +371 6773 2317, www.jmp.lv

Minimum required safety zone - 62.23 m<sup>2</sup>

Length: 6 277 mm Width: 4 336 mm Height: 2 700 mm Safety Area Length: 9 634 mm Safety Area Width: 8 051 mm Safety Area: 62.23 m<sup>2</sup>