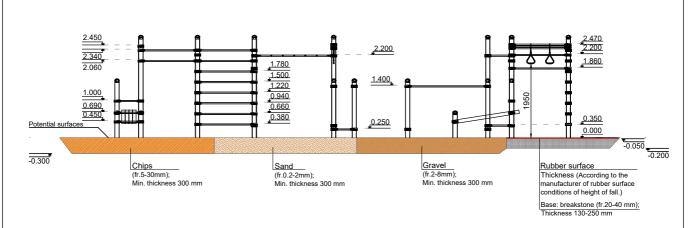

11 users

Critical height of fall H = 2.50 m

Required user height from 1.40 m

Metal gymnastic complex is intended for public use outdoors.

Gymnastic equipment is stablished by concreting the steel foundation in planned equipment location. Equipment is suitable for use after two days of concreting when the foundation is totally solid. During assembly no children are allowed in the area.

Equipment safety checks must be performed once a week in high vandalism risk areas.

Maintenance is required once in every 3 months, depending on usage

Surface type and its thickness must comply with EN 1177 standard requirements taking into account the fall height of the equipment.