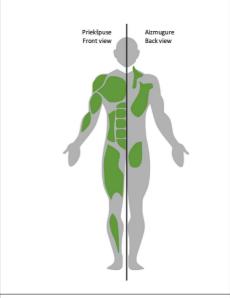

11 users

Critical height of fall H = 2.50 m

Required user height from 1.40 m

Metal gymnastic complex is intended for public use outdoors.

Gymnastic equipment is stablished by concreting the steel foundation in planned equipment location. Equipment is suitable for use after two days of concreting when the foundation is totally solid. During assembly no children are allowed in the area.