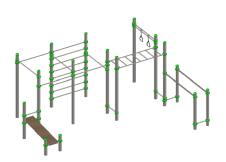

## Jūrmalas Mežaparki Ltd. 1 Garkalnes street, Jurmala +371 6773 2317, www.jmp.lv

Minimum required safety zone - 62.23 m<sup>2</sup>

Length: 6 277 mm Width: 4 336 mm Height: 2 700 mm Safety Area Length: 9 634 mm Safety Area Width: 8 051 mm Safety Area: 62.23 m<sup>2</sup>

11 users

Critical height of fall H = 2.50 m

Required user height from 1.40 m

Metal gymnastic complex is intended for public use outdoors.

Gymnastic equipment is stablished by concreting the steel foundation in planned equipment location. Equipment is suitable for use after two days of concreting when the foundation is totally solid. During assembly no children are allowed in the area.