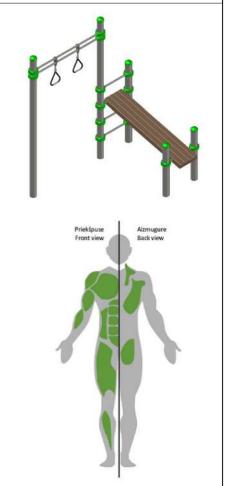

 Safety Area Length:
 6 000 mm

 Safety Area Width:
 5 415 mm

 Safety Area:
 26.20 m²

2 users

Critical height of fall **H = 2.45 m** 

Required user height from 1.40 m

Metal gymnastic complex is intended for public use outdoors.