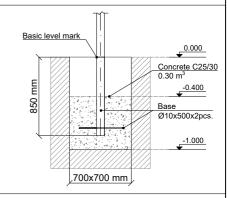

Gymnastic equipment is stablished by concreting the steel foundation in planned equipment location. Equipment is suitable for use after two days of concreting when the foundation is totally solid. During assembly no children are allowed in the area.