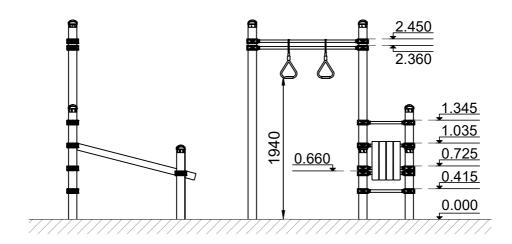

## PRODUCT DATA SHEET

Jūrmalas Mežaparki Ltd. 1 Garkalnes street, Jurmala +371 6773 2317, www.jmp.lv

Minimum required safety zone - 26.20 m<sup>2</sup>

 Length:
 2 130 mm

 Width:
 1 465 mm

 Height:
 2 700 mm

 Safety Area Length:
 6 000 mm

 Safety Area Width:
 5 415 mm

 Safety Area:
 26.20 m²

2 users

Critical height of fall **H = 2.45 m** 

Required user height from 1.40 m

Metal gymnastic complex is intended for public use outdoors.