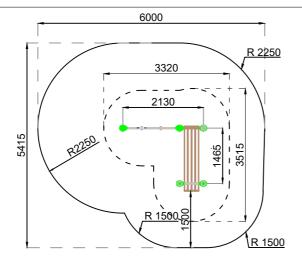

## PRODUCT DATA SHEET

Jūrmalas Mežaparki Ltd. 1 Garkalnes street, Jurmala +371 6773 2317, www.jmp.lv

Minimum required safety zone - 26.20 m<sup>2</sup>

 Length:
 2 130 mm

 Width:
 1 465 mm

 Height:
 2 700 mm

 Safety Area Length:
 6 000 mm

 Safety Area Width:
 5 415 mm

 Safety Area:
 26.20 m²

2 users

Critical height of fall **H = 2.45 m** 

Required user height from 1.40 m

Metal gymnastic complex is intended for public use outdoors.