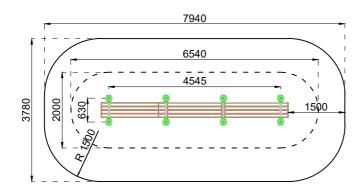

## PRODUCT DATA SHEET

Jūrmalas Mežaparki Ltd. 1 Garkalnes street, Jurmala +371 6773 2317, www.jmp.lv

Minimum required safety zone - 28.09 m<sup>2</sup>

 Length:
 6 540 mm

 Width:
 0 630 mm

 Height:
 1 000 mm

 Safety Area Length:
 7 940 mm

 Safety Area Width:
 3 780 mm

 Safety Area:
 28.09 m²

3 users

Critical height of fall **H = 0.75 m** 

Required user height from 1.40 m

Metal gymnastic complex is intended for public use outdoors.