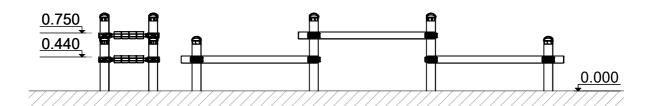

## PRODUCT DATA SHEET

Jūrmalas Mežaparki Ltd. 1 Garkalnes street, Jurmala +371 6773 2317, www.jmp.lv

Minimum required safety zone - 28.09 m<sup>2</sup>

 Length:
 6 540 mm

 Width:
 0 630 mm

 Height:
 1 000 mm

 Safety Area Length:
 7 940 mm

 Safety Area Width:
 3 780 mm

 Safety Area:
 28.09 m²

3 users

Critical height of fall **H = 0.75 m** 

Required user height from 1.40 m

Metal gymnastic complex is intended for public use outdoors.