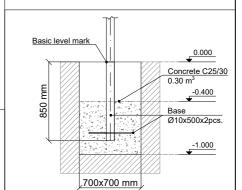

Gymnastic equipment is stablished by concreting the steel foundation in planned equipment location. Equipment is suitable for use after two days of concreting when the foundation is totally solid. During assembly no children are allowed in the area.