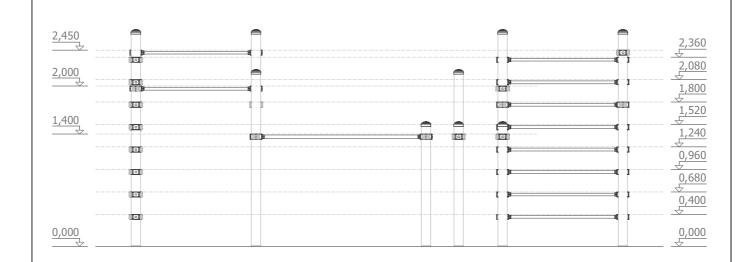

required user height from

5

height of fall

Metal gymnastic complex is intended for PUBLIC use outdoors.

3 620 mm

2 050 mm

2 650 mm

7 340 mm

5 770 mm

33,37 m<sup>2</sup> / 36,71 m<sup>2</sup>

Lenght:

Width:

Height:

Lenght of safety area:

Width of safety area:

Required safety area: