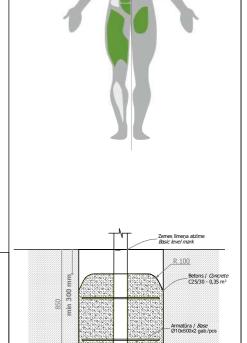

## Jūrmalas Mežaparki Ltd.

1 Garkalnes street, Jurmala +371 6773 2317, www.jmp.lv

Priekšpuse

Front view

Aizmugure

Back view

HEIGHT >1,40 m AUGUMS

1,40 m

Gymnastic equipment is suitable by cocreting the steel foundation in planned equipment location. Equipment is suitable for use after two days of cencreting shen the foundaion is totally solid. During assembly no user are allowed in the area.