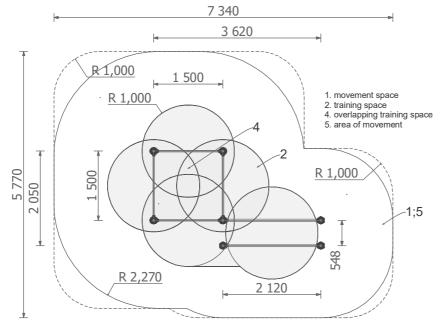

required user height from

5

height of fall

Metal gymnastic complex is intended for PUBLIC use outdoors.

3 620 mm

2 050 mm

2 650 mm

7 340 mm

5 770 mm

33,37 m<sup>2</sup> / 36,71 m<sup>2</sup>

Lenght:

Width:

Height:

Lenght of safety area:

Width of safety area:

Required safety area: