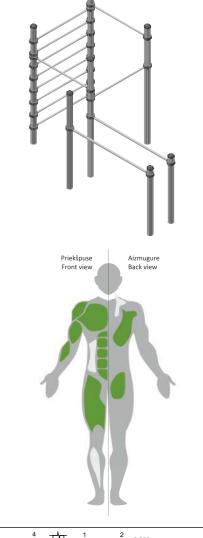

## **WRK 21**

HEIGHT

>1,40 m

AUGUMS

MAX

**5** users

2,45 m

height of fall

Metal gymnastic complex is intended for PUBLIC use outdoors.

required user

height from

Gymnastic equipment is suitable by cocreting the steel foundation in planned equipment location. Equipment is suitable for use after two days of cencreting shen the foundaion is totally solid. During assembly no user are allowed in the area.