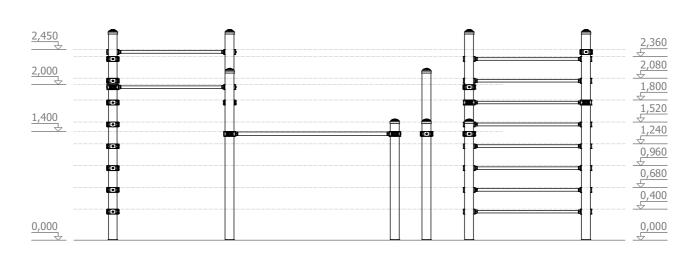

## **WRK 21**

HEIGHT

>1,40 m

AUGUMS

## Jūrmalas Mežaparki Ltd.

1 Garkalnes street, Jurmala +371 6773 2317, www.jmp.lv

Lenght: 3 620 mm Width: 2 050 mm

Height: 2 700 mm ty area: 7 340 mm

Lenght of safety area: 7 340 mm Width of safety area: 5 770 mm Required safety area: 33,37 m<sup>2</sup>

MAX

**5** users

2,45 m

height of fall

Metal gymnastic complex is intended for PUBLIC use outdoors.

required user

height from

Gymnastic equipment is suitable by cocreting the steel foundation in planned equipment location. Equipment is suitable for use after two days of cencreting shen the foundaion is totally solid. During assembly no user are allowed in the area.