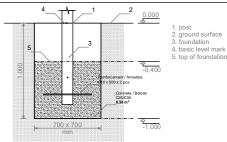

MAX

**5** users

2,45 m

height of fall

Metal gymnastic complex is intended for PUBLIC use outdoors.

required user

height from

Gymnastic equipment is suitable by cocreting the steel foundation in planned equipment location. Equipment is suitable for use after two days of cencreting shen the foundaion is totally solid. During assembly no user are allowed in the area.