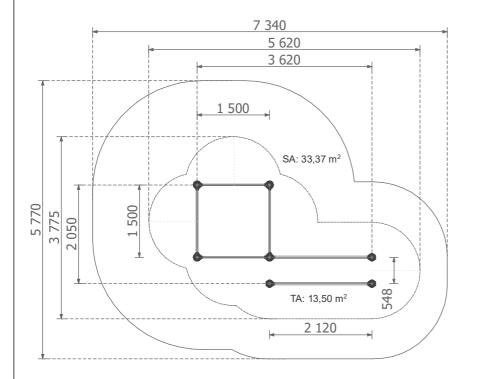

## Jūrmalas Mežaparki Ltd.

1 Garkalnes street, Jurmala +371 6773 2317, www.jmp.lv

Lenght: 3 620 mm Width: 2 050 mm

Height: 2 700 mm ty area: 7 340 mm

Lenght of safety area: 7 340 mm Width of safety area: 5 770 mm Required safety area: 33,37 m<sup>2</sup>