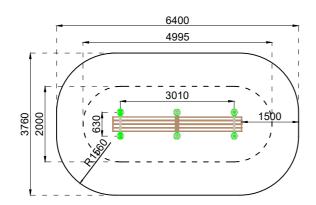

## Jūrmalas Mežaparki Ltd. 1 Garkalnes street, Jurmala +371 6773 2317, www.jmp.lv

Minimum required safety zone - 21.97 m<sup>2</sup>

 Length:
 3 010 mm

 Width:
 0 630 mm

 Height:
 1 560 mm

Safety Area Length: 6 400 mm Safety Area Width: 3 760 mm Safety Area: 21.97 m<sup>2</sup>