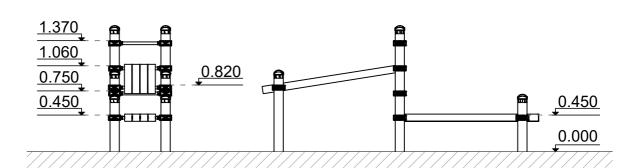

## Jūrmalas Mežaparki Ltd. 1 Garkalnes street, Jurmala +371 6773 2317, www.jmp.lv

Minimum required safety zone - 21.97 m<sup>2</sup>

 Length:
 3 010 mm

 Width:
 0 630 mm

 Height:
 1 560 mm

Safety Area Length: 6 400 mm Safety Area Width: 3 760 mm Safety Area: 21.97 m<sup>2</sup>

2 users

Critical height of fall **H = 1.56 m** 

Required user height from 1.40 m

Metal gymnastic complex is intended for public use outdoors.

Gymnastic equipment is stablished by concreting the steel foundation in planned equipment location. Equipment is suitable for use after two days of concreting when the foundation is totally solid. During assembly no children are allowed in the area.