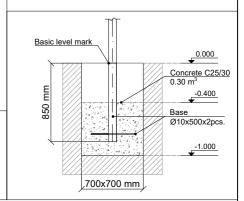

2 users

Critical height of fall **H = 1.56 m** 

Required user height from 1.40 m

Metal gymnastic complex is intended for public use outdoors.

Gymnastic equipment is stablished by concreting the steel foundation in planned equipment location. Equipment is suitable for use after two days of concreting when the foundation is totally solid. During assembly no children are allowed in the area.