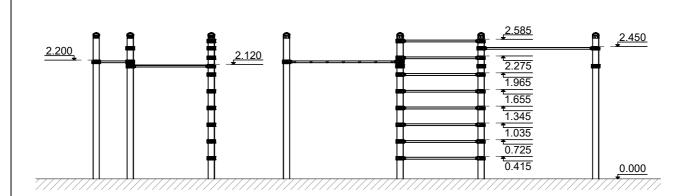

## PRODUCT DATA SHEET

Jūrmalas Mežaparki Ltd. 1 Garkalnes street, Jurmala +371 6773 2317, www.jmp.lv

Minimum required safety zone - 55.15 m<sup>2</sup>

 Length:
 5 720 mm

 Width:
 2 130 mm

 Height:
 2 700 mm

 Safety Area Length:
 10 050 mm

 Safety Area Width:
 6 550 mm

 Safety Area:
 55.15 m²

7 users

Critical height of fall H = 2.59 m

Required user height from 1.40 m

Metal gymnastic complex is intended for public use outdoors.