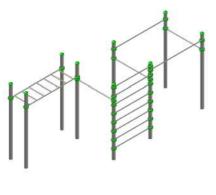

## PRODUCT DATA SHEET

Jūrmalas Mežaparki Ltd. 1 Garkalnes street, Jurmala +371 6773 2317, www.jmp.lv

Minimum required safety zone - 55.15 m<sup>2</sup>

 Length:
 5 720 mm

 Width:
 2 130 mm

 Height:
 2 700 mm

 Safety Area Length:
 10 050 mm

 Safety Area Width:
 6 550 mm

 Safety Area:
 55.15 m²

7 users

Critical height of fall H = 2.59 m

Required user height from 1.40 m

Metal gymnastic complex is intended for public use outdoors.