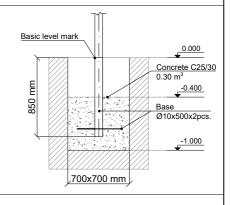

Gymnastic equipment is stablished by concreting the steel foundation in planned equipment location. Equipment is suitable for use after two days of concreting when the foundation is totally solid. During assembly no children are allowed in the area.