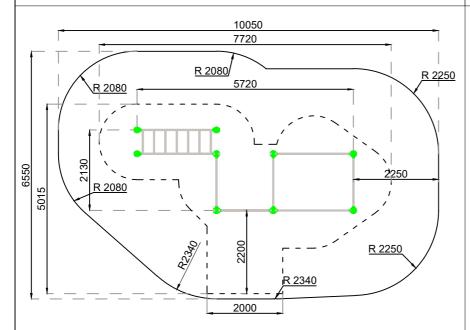

## PRODUCT DATA SHEET

Jūrmalas Mežaparki Ltd. 1 Garkalnes street, Jurmala +371 6773 2317, www.jmp.lv

Minimum required safety zone - 55.15 m<sup>2</sup>

 Length:
 5 720 mm

 Width:
 2 130 mm

 Height:
 2 700 mm

 Safety Area Length:
 10 050 mm

 Safety Area Width:
 6 550 mm

 Safety Area:
 55.15 m²

7 users

Critical height of fall H = 2.59 m

Required user height from 1.40 m

Metal gymnastic complex is intended for public use outdoors.