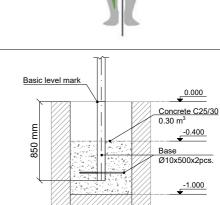

Required user height from 1.40 m

Metal gymnastic complex is intended for public use outdoors.

Gymnastic equipment is stablished by concreting the steel foundation in planned equipment location. Equipment is suitable for use after two days of concreting when the foundation is totally solid. During assembly no children are allowed in the area.