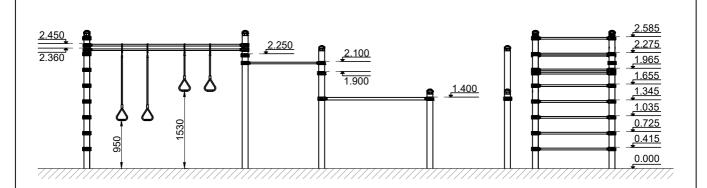

## WRK26 PRODUCT DATA SHEET 10620 4432 6720 R<sub>1</sub>1560 \R 2250 \R 2340 R 1560 2050 3775 6180 2000 2200 R 2015 Minimum required safety zone - 55. 40 m<sup>2</sup> 6 720 mm Length: 2 050 mm Width: Height: 2 700 mm

SIA "Jūrmalas Mežaparki" Garkalnes iela 1, Jūrmala Tālr. +371 6773 2317, www.jmp.lv

700x700 mm

Safety Area Length: 10 620 mm Safety Area Width: 6 180 mm

Safety Area: 55.40 m<sup>2</sup>

7 users

Critical height of fall H = 2.59 m