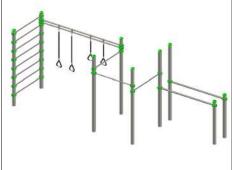

## WRK26 PRODUCT DATA SHEET 10620 4432 6720 R<sub>1</sub>1560 \R 2250 \R 2340 R 1560 2050 3775 6180 2000 2200 R 2015 Minimum required safety zone - 55. 40 m<sup>2</sup> 6 720 mm Length: 2 050 mm Width: Height: 2 700 mm

SIA "Jūrmalas Mežaparki" Garkalnes iela 1, Jūrmala Tālr. +371 6773 2317, www.jmp.lv

700x700 mm

Safety Area Length: 10 620 mm Safety Area Width: 6 180 mm

Safety Area: 55.40 m<sup>2</sup>

7 users

Critical height of fall H = 2.59 m