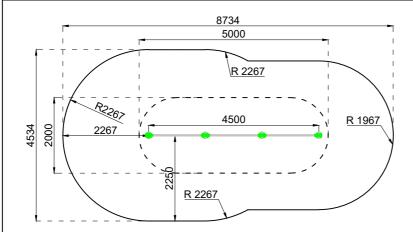

## Jūrmalas Mežaparki Ltd. 1 Garkalnes street, Jurmala +371 6773 2317, www.jmp.lv

JMP

Minimum required safety zone - 33.21 m<sup>2</sup>

 Length:
 4 500 mm

 Width:
 0 160 mm

 Height:
 2 700 mm

 Safety Area Length:
 8 734 mm

 Safety Area Width:
 4 534 mm

 Safety Area:
 33.21 m²

3 users

Critical height of fall H = 2.35 m

Required user height from 1.40 m

Metal gymnastic complex is intended for public use outdoors.

Gymnastic equipment is stablished by concreting the steel foundation in planned equipment location. Equipment is suitable for use after two days of concreting when the foundation is totally solid. During assembly no children are allowed in the area.