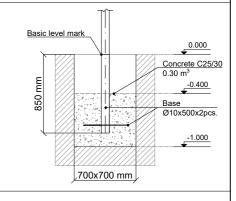

 Safety Area Width:
 4 534 mm

 Safety Area:
 33.21 m²

3 users

Critical height of fall H = 2.35 m

Required user height from 1.40 m

Metal gymnastic complex is intended for public use outdoors.

Gymnastic equipment is stablished by concreting the steel foundation in planned equipment location. Equipment is suitable for use after two days of concreting when the foundation is totally solid. During assembly no children are allowed in the area.