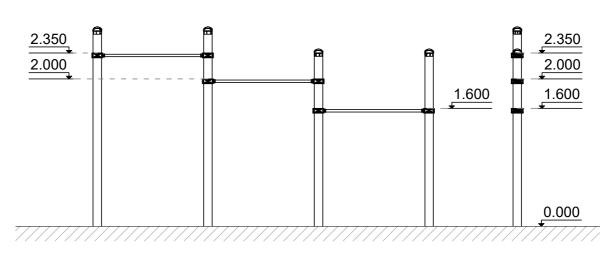

## Jūrmalas Mežaparki Ltd. 1 Garkalnes street, Jurmala +371 6773 2317, www.jmp.lv

JMP

Minimum required safety zone - 33.21 m<sup>2</sup>

 Length:
 4 500 mm

 Width:
 0 160 mm

 Height:
 2 700 mm

 Safety Area Length:
 8 734 mm

 Safety Area Width:
 4 534 mm

 Safety Area:
 33.21 m²

3 users

Critical height of fall H = 2.35 m

Required user height from 1.40 m

Metal gymnastic complex is intended for public use outdoors.

Gymnastic equipment is stablished by concreting the steel foundation in planned equipment location. Equipment is suitable for use after two days of concreting when the foundation is totally solid. During assembly no children are allowed in the area.