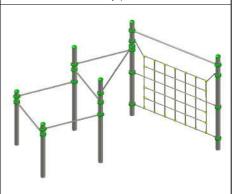

## Jūrmalas Mežaparki Ltd. 1 Garkalnes street, Jurmala +371 6773 2317, www.jmp.lv

Minimum required safety zone - 40.55 m<sup>2</sup>

 Length:
 4 250 mm

 Width:
 2 170 mm

 Height:
 2 700 mm

 Safety Area Length:
 8 060 mm

 Safety Area Width:
 6 665 mm

 Safety Area:
 40.55 m²

8 users

Critical height of fall H = 2.45 m

Required user height from 1.40 m

Metal gymnastic complex is intended for public use outdoors.

Gymnastic equipment is stablished by concreting the steel foundation in planned equipment location. Equipment is suitable for use after two days of concreting when the foundation is totally solid. During assembly no children are allowed in the area.