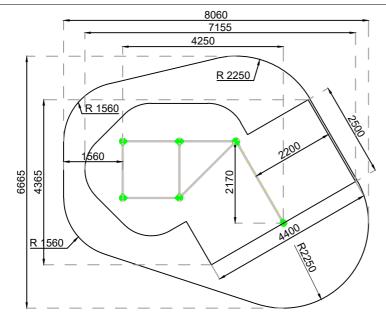

## Jūrmalas Mežaparki Ltd. 1 Garkalnes street, Jurmala +371 6773 2317, www.jmp.lv

Minimum required safety zone - 40.55 m<sup>2</sup>

 Length:
 4 250 mm

 Width:
 2 170 mm

 Height:
 2 700 mm

 Safety Area Length:
 8 060 mm

 Safety Area Width:
 6 665 mm

 Safety Area:
 40.55 m²

8 users

Critical height of fall H = 2.45 m

Required user height from 1.40 m

Metal gymnastic complex is intended for public use outdoors.

Gymnastic equipment is stablished by concreting the steel foundation in planned equipment location. Equipment is suitable for use after two days of concreting when the foundation is totally solid. During assembly no children are allowed in the area.