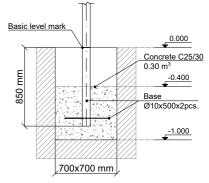

 Safety Area Width:
 6 665 mm

 Safety Area:
 40.55 m²

8 users

Critical height of fall H = 2.45 m

Required user height from 1.40 m

Metal gymnastic complex is intended for public use outdoors.

Gymnastic equipment is stablished by concreting the steel foundation in planned equipment location. Equipment is suitable for use after two days of concreting when the foundation is totally solid. During assembly no children are allowed in the area.