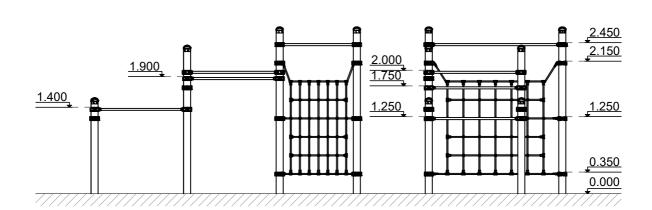

## Jūrmalas Mežaparki Ltd. 1 Garkalnes street, Jurmala +371 6773 2317, www.jmp.lv

Minimum required safety zone - 40.55 m<sup>2</sup>

 Length:
 4 250 mm

 Width:
 2 170 mm

 Height:
 2 700 mm

 Safety Area Length:
 8 060 mm

 Safety Area Width:
 6 665 mm

 Safety Area:
 40.55 m²

8 users

Critical height of fall H = 2.45 m

Required user height from 1.40 m

Metal gymnastic complex is intended for public use outdoors.

Gymnastic equipment is stablished by concreting the steel foundation in planned equipment location. Equipment is suitable for use after two days of concreting when the foundation is totally solid. During assembly no children are allowed in the area.