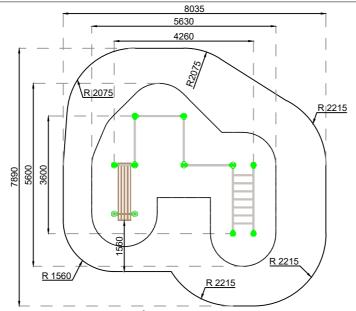

## Jūrmalas Mežaparki Ltd. 1 Garkalnes street, Jurmala +371 6773 2317, www.jmp.lv

JMP

Minimum required safety zone - 51.83 m<sup>2</sup>

 Length:
 4 260 mm

 Width:
 3 600 mm

 Height:
 2 700 mm

 Safety Area Length:
 8 035 mm

 Safety Area Width:
 7 890 mm

 Safety Area:
 51.83 m²

6 users

Critical height of fall H = 2.59 m

Required user height from 1.40 m

Metal gymnastic complex is intended for public use outdoors.

Gymnastic equipment is stablished by concreting the steel foundation in planned equipment location. Equipment is suitable for use after two days of concreting when the foundation is totally solid. During assembly no children are allowed in the area.