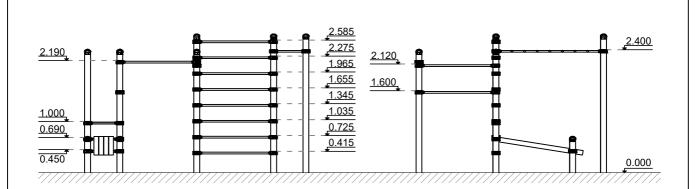

## Jūrmalas Mežaparki Ltd. 1 Garkalnes street, Jurmala +371 6773 2317, www.jmp.lv

JMP

Minimum required safety zone - 51.83 m<sup>2</sup>

 Length:
 4 260 mm

 Width:
 3 600 mm

 Height:
 2 700 mm

 Safety Area Length:
 8 035 mm

 Safety Area Width:
 7 890 mm

 Safety Area:
 51.83 m²

6 users

Critical height of fall H = 2.59 m

Required user height from 1.40 m

Metal gymnastic complex is intended for public use outdoors.

Gymnastic equipment is stablished by concreting the steel foundation in planned equipment location. Equipment is suitable for use after two days of concreting when the foundation is totally solid. During assembly no children are allowed in the area.