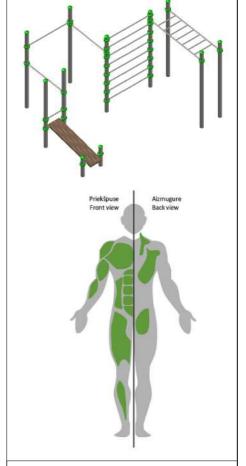

 Safety Area Width:
 7 890 mm

 Safety Area:
 51.83 m²

6 users

Critical height of fall H = 2.59 m

Required user height from 1.40 m

Metal gymnastic complex is intended for public use outdoors.

Gymnastic equipment is stablished by concreting the steel foundation in planned equipment location. Equipment is suitable for use after two days of concreting when the foundation is totally solid. During assembly no children are allowed in the area.