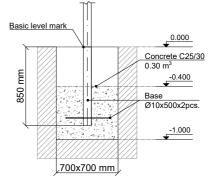

 Safety Area Width:
 7 890 mm

 Safety Area:
 51.83 m²

6 users

Critical height of fall H = 2.59 m

Required user height from 1.40 m

Metal gymnastic complex is intended for public use outdoors.

Gymnastic equipment is stablished by concreting the steel foundation in planned equipment location. Equipment is suitable for use after two days of concreting when the foundation is totally solid. During assembly no children are allowed in the area.