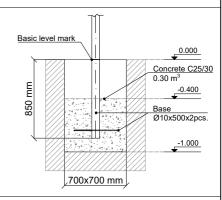

6 users

Critical height of fall H = 2.40 m

Required user height from 1.40 m

Metal gymnastic complex is intended for public use outdoors.

Gymnastic equipment is stablished by concreting the steel foundation in planned equipment location. Equipment is suitable for use after two days of concreting when the foundation is totally solid. During assembly no children are allowed in the area.