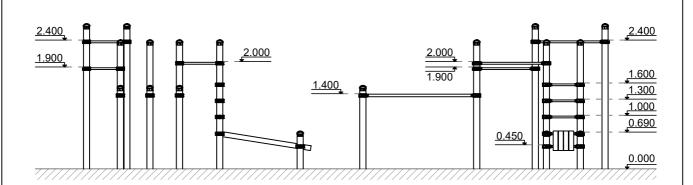

## Jūrmalas Mežaparki Ltd.

1 Garkalnes street, Jurmala +371 6773 2317, www.jmp.lv

Minimum required safety zone - 45.75 m<sup>2</sup>

4 510 mm Length: 3 975 mm Width: 2 700 mm Height: 8 280 mm Safety Area Length: 7 955 mm Safety Area Width: 45.75 m<sup>2</sup> Safety Area:

6 users

Critical height of fall H = 2.40 m

Required user height from 1.40 m

Metal gymnastic complex is intended for public use outdoors.

Gymnastic equipment is stablished by concreting the steel foundation in planned equipment location. Equipment is suitable for use after two days of concreting when the foundation is totally solid. During assembly no children are allowed in the area.