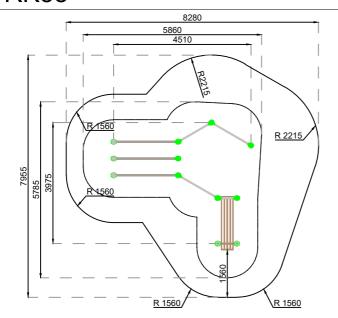

## Jūrmalas Mežaparki Ltd.

1 Garkalnes street, Jurmala +371 6773 2317, www.jmp.lv

Minimum required safety zone - 45.75 m<sup>2</sup>

4 510 mm Length: 3 975 mm Width: 2 700 mm Height: 8 280 mm Safety Area Length: 7 955 mm Safety Area Width: 45.75 m<sup>2</sup> Safety Area: