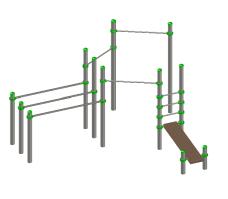

6 users

Critical height of fall H = 2.40 m

Required user height from 1.40 m

Metal gymnastic complex is intended for public use outdoors.

Gymnastic equipment is stablished by concreting the steel foundation in planned equipment location. Equipment is suitable for use after two days of concreting when the foundation is totally solid. During assembly no children are allowed in the area.