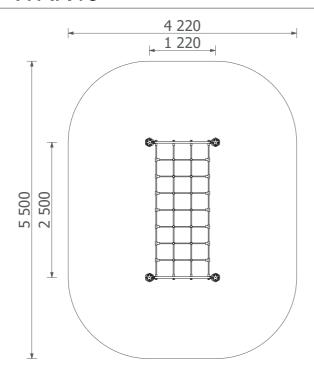

## Jūrmalas Mežaparki Ltd.

1 Garkalnes street, Jurmala +371 6773 2317, www.jmp.lv

Minimum required safety zone - 15.51 m<sup>2</sup>

 Length:
 2 500 mm

 Width:
 1 220 mm

 Height:
 950 mm

 Safety Area Length:
 4 220 mm

 Safety Area Width:
 5 500 mm

 Safety Area:
 21.28 m²

height requirements

1

0,71 m

Metal gymnastic complex is intended for public use outdoors.

Gymnastic equipment is stablished by concreting the steel foundation in planned equipment location. Equipment is suitable for use after two days of concreting when the foundation is totally solid. During assembly no children are allowed in the area.