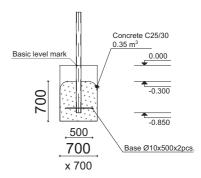

 Safety Area Width:
 5 500 mm

 Safety Area:
 21.28 m²

height requirements

1

0,71 m

Metal gymnastic complex is intended for public use outdoors.

Gymnastic equipment is stablished by concreting the steel foundation in planned equipment location. Equipment is suitable for use after two days of concreting when the foundation is totally solid. During assembly no children are allowed in the area.