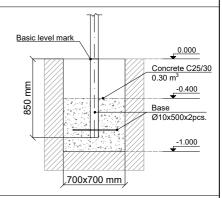

1 users

Critical height of fall H = 1.20 m

Required user height from 1.40 m

Metal gymnastic complex is intended for public use outdoors.

Gymnastic equipment is stablished by concreting the steel foundation in planned equipment location. Equipment is suitable for use after two days of concreting when the foundation is totally solid. During assembly no children are allowed in the area.