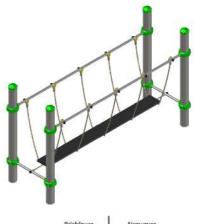

## Jūrmalas Mežaparki Ltd. 1 Garkalnes street, Jurmala +371 6773 2317, www.jmp.lv

Minimum required safety zone - 19.38 m<sup>2</sup>

Length: 2 500 mm Width: 0 700 mm Height: 1 550 mm Safety Area Length: 5 620 mm Safety Area Width: 3 820 mm 19.38 m<sup>2</sup> Safety Area: