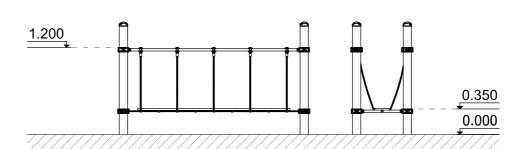

## Jūrmalas Mežaparki Ltd. 1 Garkalnes street, Jurmala +371 6773 2317, www.jmp.lv

Minimum required safety zone - 19.38 m<sup>2</sup>

Length: 2 500 mm Width: 0 700 mm Height: 1 550 mm Safety Area Length: 5 620 mm Safety Area Width: 3 820 mm 19.38 m<sup>2</sup> Safety Area:

1 users

Critical height of fall H = 1.20 m

Required user height from 1.40 m

Metal gymnastic complex is intended for public use outdoors.

Gymnastic equipment is stablished by concreting the steel foundation in planned equipment location. Equipment is suitable for use after two days of concreting when the foundation is totally solid. During assembly no children are allowed in the area.