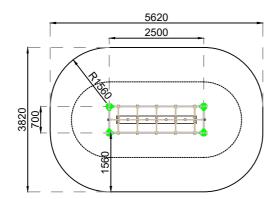

## Jūrmalas Mežaparki Ltd. 1 Garkalnes street, Jurmala +371 6773 2317, www.jmp.lv

Minimum required safety zone - 19.38 m<sup>2</sup>

Length: 2 500 mm Width: 0 700 mm Height: 1 550 mm Safety Area Length: 5 620 mm Safety Area Width: 3 820 mm 19.38 m<sup>2</sup> Safety Area: