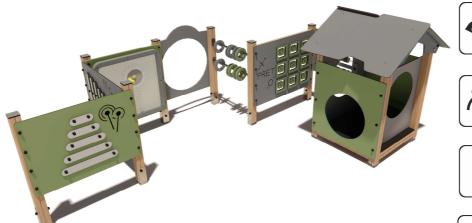

Lenght: Width: 2 780 mm 4 300 mm Height: 1 665 mm

Lenght of safety area: Width of safety area: Required safety area: (Install shock absorbing material according to EN 1176:2017)

5 780 mm 7 300 mm 32,90 m<sup>2</sup>

Equipment safety checkings must be performend once in a week in high vandalism risk area.

Maintainance is required once in every 3 months, depending on usage.

5 780

2 780