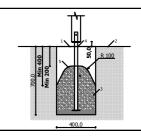

children

< 6

age

0,15 m

height of fall

35 kg (heaviest part)

... kg

(without excavation and concreting)