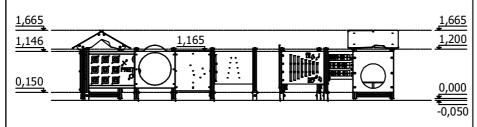

Lenght: Width: 2 780 mm 4 300 mm Height: 1 665 mm

Lenght of safety area: Width of safety area: Required safety area: (Install shock absorbing material according to EN 1176:2017)

5 780 mm 7 300 mm 32,90 m<sup>2</sup>

Equipment safety checkings must be performend once in a week in high vandalism risk area.

Maintainance is required once in every 3 months, depending on usage.

5 780

2 780