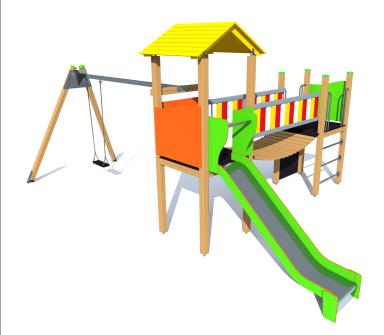

1 Garkalnes street, Jurmala +371 6773 2317, www.jmp.lv

Construction is made from glued wood, galvanized steel and HDPE.

Lenght: 6 615 mm 4 491 mm Width: Height: 3 050 mm

Lenght of safety area: 9 128 mm 8 641 mm Width of safety area: Required safety area: 52,5 m<sup>2</sup>