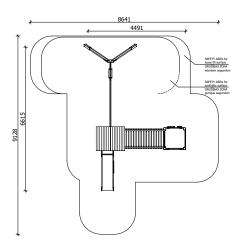

1 Garkalnes street, Jurmala +371 6773 2317, www.jmp.lv

Construction is made from glued wood, galvanized steel and HDPE.

Lenght: 6 615 mm 4 491 mm Width: Height: 3 050 mm

Lenght of safety area: 9 128 mm 8 641 mm Width of safety area: Required safety area: 52,5 m<sup>2</sup>