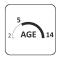

(Install shock absorbing material according to EN1176:2017)

MAX

6 children

5 - 14 age

Height of fall 1.215 m

83 kg (2600x1000x1000 mm)

321 kg

4 h (without excavation and concreting)