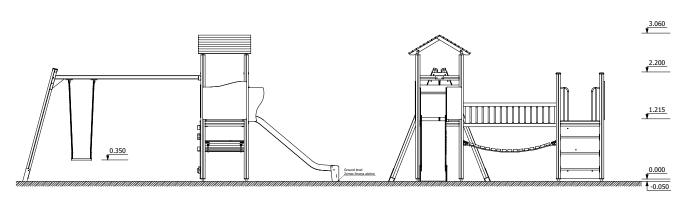

1 Garkalnes street, Jurmala +371 6773 2317, www.jmp.lv

Construction is made from glued wood, galvanized steel and HDPE.

Lenght: 6 615 mm 4 491 mm Width: Height: 3 050 mm

Lenght of safety area: 9 128 mm 8 641 mm Width of safety area: Required safety area: 52,5 m<sup>2</sup>

(Install shock absorbing material according to EN1176:2017)

MAX

6 children

5 - 14 age

Height of fall 1.215 m

83 kg (2600x1000x1000 mm)

321 kg

4 h (without excavation and concreting)