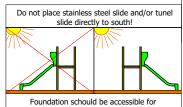

Playground equipment steel foundation is concreted in the ground at the planned location. Foundation should be accessible for maintenance. The equipment can be used after two days when the concrete becomes solid. During assembly no children are allowed in the area.