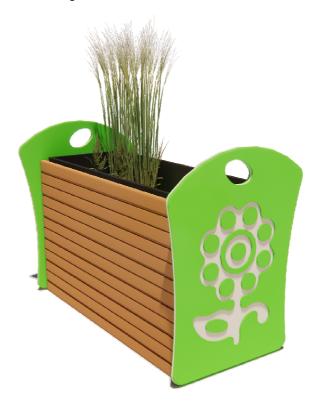

## PRODUCT DATA SHEET

Jūrmalas Mežaparki Ltd. 1 Garkalnes street, Jurmala +371 6773 2317, www.jmp.lv

Construction is made from glued wood and HDPE details.

Lenght: 1000mm Width: 400 mm Height: 735 mm

The equipment can be used after two days when the concrete becomes solid. During assembly no children are allowed in the area. Foundation should be accessable for maintenance.