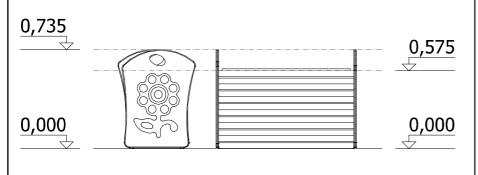

## PRODUCT DATA SHEET

Jūrmalas Mežaparki Ltd. 1 Garkalnes street, Jurmala +371 6773 2317, www.jmp.lv

Construction is made from glued wood and HDPE details.

Lenght: 1000mm Width: 400 mm Height: 735 mm

The equipment can be used after two days when the concrete becomes solid. During assembly no children are allowed in the area. Foundation should be accessable for maintenance.