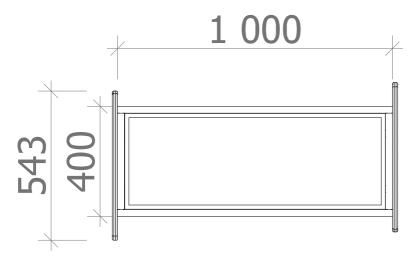

## PRODUCT DATA SHEET

Jūrmalas Mežaparki Ltd. 1 Garkalnes street, Jurmala +371 6773 2317, www.jmp.lv

Construction is made from glued wood and HDPE details.

Lenght: 1000mm Width: 400 mm Height: 735 mm

The equipment can be used after two days when the concrete becomes solid. During assembly no children are allowed in the area. Foundation should be accessable for maintenance.