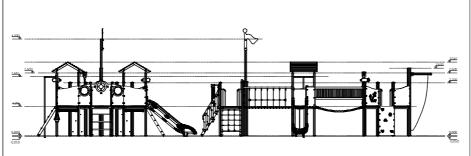

## PRODUCT DATA SHEET

Jūrmalas Mežaparki Ltd. 1 Garkalnes street, Jurmala +371 6773 2317, www.jmp.lv

Construction is made from glued wood, stainless and galvanized steel metal, rope and HDPE details.

25

children

< 14

age

1,215 m

height of fall

15 kg (heaviest part)

... kg

••••

(without excavation and concreting)

Lenght: 9 51 Width: 6 57 Height: 4 00

9 510 mm 6 570 mm 4 000 mm

Lenght of safety area: Width of safety area: Required safety area: (Install shock absorbing material according to EN 1176:2017) 12 540 mm 10 075 mm 81,95 m<sup>2</sup>