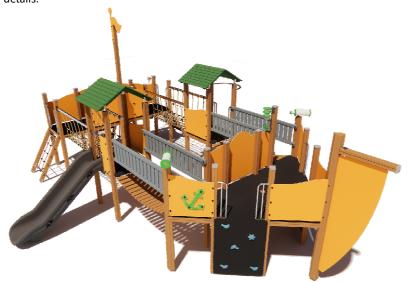

## PRODUCT DATA SHEET

Jūrmalas Mežaparki Ltd. 1 Garkalnes street, Jurmala +371 6773 2317, www.jmp.lv

Construction is made from glued wood, stainless and galvanized steel metal, rope and HDPE details.

25

children

Lenght: 9 51 Width: 6 57 Height: 4 00

9 510 mm 6 570 mm 4 000 mm

Lenght of safety area: Width of safety area: Required safety area: (Install shock absorbing material according to EN 1176:2017) 12 540 mm 10 075 mm 81,95 m<sup>2</sup>