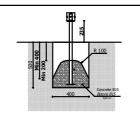

Playground equipment steel foundation is concreted in the ground at the planned location. The equipment can be used after two days when the concrete becomes solid. During assembly no children are allowed in the area. Foundation should be accessable for maintenance.