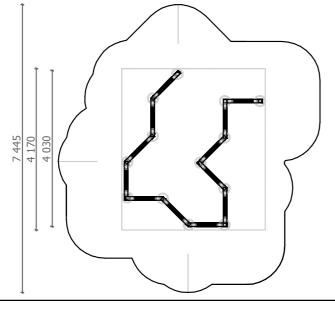

6 760

< 12

children

< 14

age

0,35 m

height of fall

15 kg (heaviest part)

... kg

....

(without excavation and concreting)

Lenght: 3 555 mm Width: 4 030 mm Height: 350 mm

Lenght of safety area:
Width of safety area:
Required safety area:
Required safety area:

6 760 mm
7 445 mm
36,92 m²