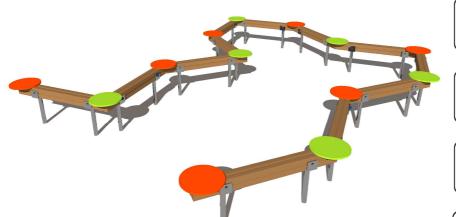

## PRODUCT DATA SHEET

Jūrmalas Mežaparki Ltd.

1 Garkalnes street, Jurmala +371 6773 2317, www.jmp.lv

Construction is made from glued wood, stainless and, or galvanized steel metal, rope and HDPE details.

6 760

< 12

children

< 14

age

0,35 m

height of fall

15 kg (heaviest part)

... kg

....

(without excavation and concreting)

Lenght: 3 555 mm Width: 4 030 mm Height: 350 mm

Lenght of safety area:
Width of safety area:
Required safety area:
Required safety area:

6 760 mm
7 445 mm
36,92 m²