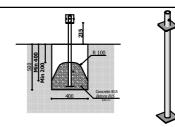

(Install shock absorbing material according to EN 1176:2017)

Playground equipment steel foundation is concreted in the ground at the planned location. The equipment can be used after two days when the concrete becomes solid. During assembly no children are allowed in the area. Foundation should be accessable for maintenance.