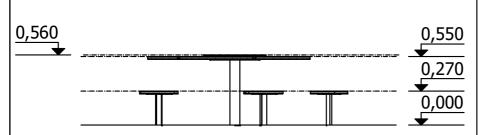

## PRODUCT DATA SHEET

Jūrmalas Mežaparki Ltd. 1 Garkalnes street, Jurmala +371 6773 2317, www.jmp.lv

Construction is made from painted metal and HDPE details.

5

children

< 6

age

0,56 m

height of fall

5 kg (heaviest part)

... kg

(without excavation and concreting)

Lenght: Width: 1 805 mm 1 805 mm

560 mm

Lenght of safety area: 4 665 mm Width of safety area:

4 735 mm 17,12 m<sup>2</sup> Required safety area: (Install shock absorbing material according to EN 1176:2017)