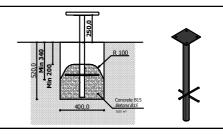

Height:

Playground equipment steel foundation is concreted in the ground at the planned location. The equipment can be used after two days when the concrete becomes solid. During assembly no children are allowed in the area. Foundation should be accessable for maintenance.

17,12 m<sup>2</sup>

Equipment safety checkings must be performend once in a week in high vandalism risk area.

Maintainance is required once in every 3 months, depending on usage.

4 665 1 805