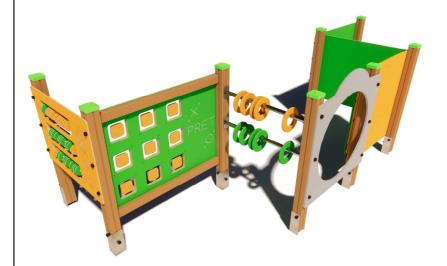

## PRODUCT DATA SHEET

Jūrmalas Mežaparki Ltd.

1 Garkalnes street, Jurmala +371 6773 2317, www.jmp.lv

Construction is made from glued wood, stainless and galvanized steel metal, HDPE details and/or HPL laminate.

4 845 1 845

8

children

< 6

age

0,00 m

height of fall

15 kg (heaviest part)

... kg

(without excavation and concreting)

Lenght: Width: 1 845 mm 4 265 mm 1 400 mm Height:

Lenght of safety area: Width of safety area: Required safety area: (Install shock absorbing material according to EN 1176:2017)

4 845 mm 7 265mm 28,59 m<sup>2</sup>

Playground equipment steel foundation is concreted in the ground at the planned location. The equipment can be used after two days when the concrete becomes solid. During assembly no children are allowed in the area. Foundation should be accessable for maintenance.