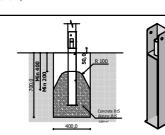

4 845 mm 7 265mm 28,59 m<sup>2</sup>

Playground equipment steel foundation is concreted in the ground at the planned location. The equipment can be used after two days when the concrete becomes solid. During assembly no children are allowed in the area. Foundation should be accessable for maintenance.