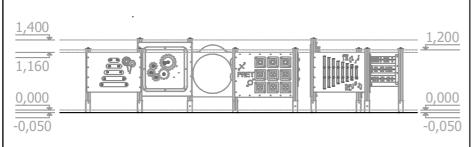

4 845 1 845

8

children

< 6

age

0,00 m

height of fall

15 kg (heaviest part)

... kg

(without excavation and concreting)

Lenght: Width: 1 845 mm 4 265 mm 1 400 mm Height:

Lenght of safety area: Width of safety area: Required safety area: (Install shock absorbing material according to EN 1176:2017)

4 845 mm 7 265mm 28,59 m<sup>2</sup>

Playground equipment steel foundation is concreted in the ground at the planned location. The equipment can be used after two days when the concrete becomes solid. During assembly no children are allowed in the area. Foundation should be accessable for maintenance.