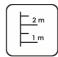

4 845 1 845

8

children

< 6

age

0,00 m

height of fall

15 kg (heaviest part)