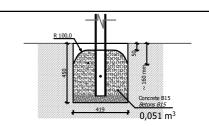

----

(without excavation and concreting)

Lenght: 3 900 mm Width: 945 mm Height: 790 mm

Equipment steel foundation is concreted in the ground at the planned location. The equipment can be used after two days when the concrete becomes solid. Foundation should be accessable for maintenance.