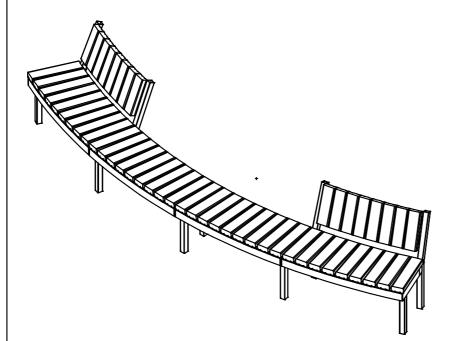

**SO13** 

## PRODUCT DATA SHEET

Jūrmalas Mežaparki Ltd.

1 Garkalnes street, Jurmala +371 6773 2317, www.jmp.lv

Construction is made from glued wood, stainless and, or galvanized steel metal.

17 kg (heaviest part)

... kg