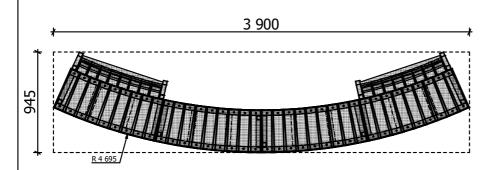

----

(without excavation and concreting)

Lenght: 3 900 mm Width: 945 mm Height: 790 mm

Equipment steel foundation is concreted in the ground at the planned location. The equipment can be used after two days when the concrete becomes solid. Foundation should be accessable for maintenance.