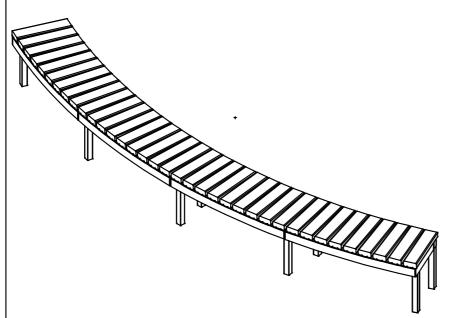

**SO15** 

## PRODUCT DATA SHEET

Jūrmalas Mežaparki Ltd.

1 Garkalnes street, Jurmala +371 6773 2317, www.jmp.lv

Construction is made from glued wood, stainless and, or galvanized steel metal.

17 kg (heaviest part)

... kg

....

(without excavation and concreting)

Lenght: Width: Height: 3 900 mm 790 mm 450 mm

Equipment steel foundation is concreted in the ground at the planned location. The equipment can be used after two days when the concrete becomes solid. Foundation should be accessable for maintenance.