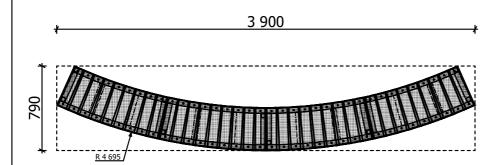

....

(without excavation and concreting)

Lenght: Width: Height: 3 900 mm 790 mm 450 mm

Equipment steel foundation is concreted in the ground at the planned location. The equipment can be used after two days when the concrete becomes solid. Foundation should be accessable for maintenance.