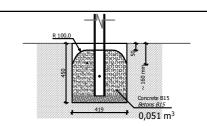

....

(without excavation and concreting)

Lenght: Width: Height: 3 900 mm 790 mm 450 mm

Equipment steel foundation is concreted in the ground at the planned location. The equipment can be used after two days when the concrete becomes solid. Foundation should be accessable for maintenance.