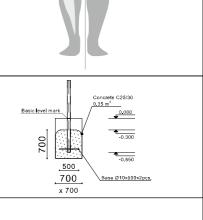

## Metal gymnastic complex is intended for public use outdoors.

Gymnastic equipment is stablished by concreting the steel foundation in planned equipment location. Equipment is suitable for use after two days of concreting when the foundation is totally solid. During assembly no users are allowed in the area.