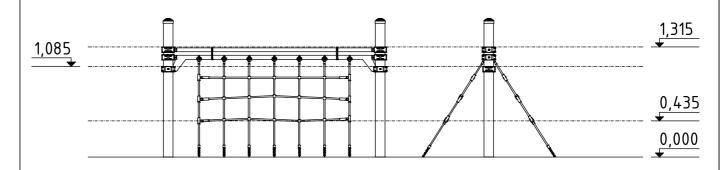

## Jūrmalas Mežaparki Ltd.

Priekšpuse

Front view

Aizmugure

Back view

1 Garkalnes street, Jurmala +371 6773 2317, www.jmp.lv

Lenght: 2 650 mm Width: 1510 mm Height: 1315 mm

Lenght of safety area: 5 650 mm Width of safety area: 4510 mm Required safety area: 24,64 m²

(Install shock absorbing material according to EN 1176:2017)

HEIGHT >1,40 m AUGUMS

height requirements

users

1,315 m

height of fall