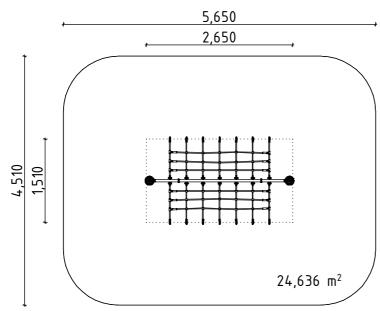

## Jūrmalas Mežaparki Ltd.

Priekšpuse

Front view

Aizmugure

Back view

1 Garkalnes street, Jurmala +371 6773 2317, www.jmp.lv

Lenght: 2 650 mm Width: 1510 mm Height: 1315 mm

Lenght of safety area: 5 650 mm Width of safety area: 4510 mm Required safety area: 24,64 m²