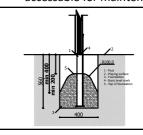

v area: 4 930 mm v area: 16,64 m²

4 240 mm

Do not place stainless steel slide directly to south!

Foundation should be accessable for maintenance.

Playground equipment steel foundation is concreted in the ground at the planned location. The equipment can be used after two days when the concrete becomes solid. During assembly no children are allowed in the area.