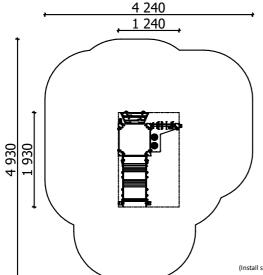

(without excavation and

concreting)

Lenght: 1 240 mm Width: 1 930 mm Height: 1 300 mm

Lenght of safety area: Width of safety area: Required safety area: (Install shock absorbing material according to EN 1176:2017)

v area: 4 930 mm v area: 16,64 m²

4 240 mm

Do not place stainless steel slide directly to south!

Foundation should be accessable for maintenance.

Playground equipment steel foundation is concreted in the ground at the planned location. The equipment can be used after two days when the concrete becomes solid. During assembly no children are allowed in the area.