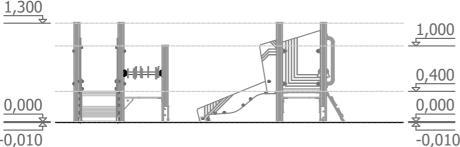

(without excavation and

concreting)

Lenght: 1 240 mm Width: 1 930 mm Height: 1 300 mm

Lenght of safety area: Width of safety area: Required safety area: (Install shock absorbing material according to EN 1176:2017)

v area: 4 930 mm v area: 16,64 m²

4 240 mm

Do not place stainless steel slide directly to south!

Foundation should be accessable for maintenance.

Playground equipment steel foundation is concreted in the ground at the planned location. The equipment can be used after two days when the concrete becomes solid. During assembly no children are allowed in the area.