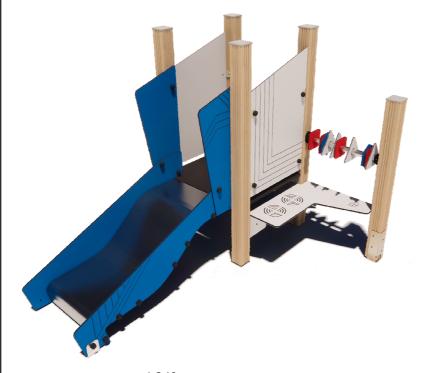

## PRODUCT DATA SHEET

Jūrmalas Mežaparki Ltd. 1 Garkalnes street, Jurmala +371 6773 2317, www.jmp.lv

Construction is made from glued wood, stainless and galvanized steel metal, rope and HPL laminate.

MAX

5

children

< 6

age

0,40 m

height of fall

**65 kg** (heaviest part)

... kg

(without excavation and

concreting)

Lenght: 1 240 mm Width: 1 930 mm Height: 1 300 mm

Lenght of safety area: Width of safety area: Required safety area: (Install shock absorbing material according to EN 1176:2017)

v area: 4 930 mm v area: 16,64 m²

4 240 mm

Do not place stainless steel slide directly to south!

Foundation should be accessable for maintenance.

Playground equipment steel foundation is concreted in the ground at the planned location. The equipment can be used after two days when the concrete becomes solid. During assembly no children are allowed in the area.