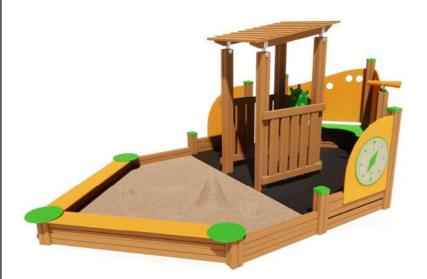

1 Garkalnes street, Jurmala +371 6773 2317, www.jmp.lv

Construction is made from glued wood, stainless and galvanized steel metal, rope and HPL laminate /  $\mbox{HDPE}$  details.

10

children

< 6

age

0,19 m

height of fall

15 kg (heaviest part)

... kg

(without excavation and concreting)

7 420

Lenght: Width: 3 810 mm 2 200 mm Height: 1 650 mm

Lenght of safety area: Width of safety area: Required safety area:

7 420 mm 5 260 mm 29,05 m<sup>2</sup>