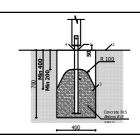

Playground equipment steel foundation is concreted in the ground at the planned location. The equipment can be used after two days when the concrete becomes solid. During assembly no children are allowed in the area. Foundation should be accessable for maintenance.