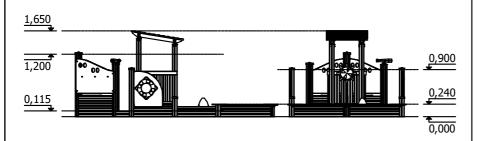

height of fall

15 kg (heaviest part)

... kg

(without excavation and concreting)

7 420

Lenght: Width: 3 810 mm 2 200 mm Height: 1 650 mm

Lenght of safety area: Width of safety area: Required safety area:

7 420 mm 5 260 mm 29,05 m<sup>2</sup>