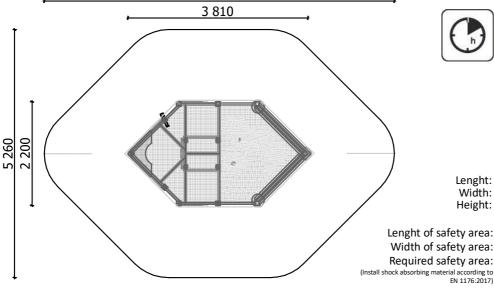

height of fall

15 kg (heaviest part)

... kg

(without excavation and concreting)

7 420

Lenght: Width: 3 810 mm 2 200 mm Height: 1 650 mm

Lenght of safety area: Width of safety area: Required safety area:

7 420 mm 5 260 mm 29,05 m<sup>2</sup>