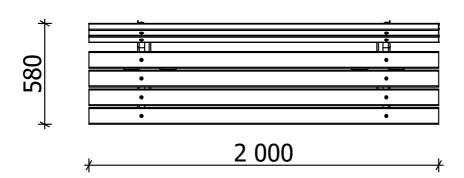

concreting)

Lenght: 2 000 mm Width: 580 mm Height: 810 mm

Equipment steel foundation is concreted in the ground at the planned location. The equipment can be used after two days when the concrete becomes solid. Foundation should be accessable for maintenance.