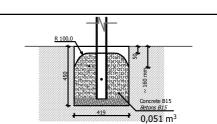

concreting)

Lenght: 2 000 mm Width: 580 mm Height: 810 mm

Equipment steel foundation is concreted in the ground at the planned location. The equipment can be used after two days when the concrete becomes solid. Foundation should be accessable for maintenance.