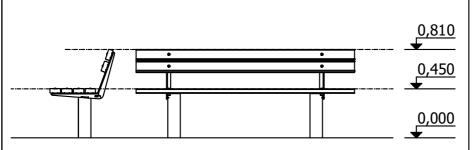

concreting)

Lenght: 2 000 mm Width: 580 mm Height: 810 mm

Equipment steel foundation is concreted in the ground at the planned location. The equipment can be used after two days when the concrete becomes solid. Foundation should be accessable for maintenance.