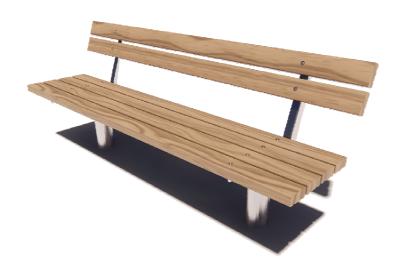

**SO12** 

## PRODUCT DATA SHEET

Jūrmalas Mežaparki Ltd.

1 Garkalnes street, Jurmala +371 6773 2317, www.jmp.lv

Construction is made from glued wood, stainless steel metal.

17 kg (heaviest part)

... kg

(without excavation and

concreting)

Lenght: 2 000 mm Width: 580 mm Height: 810 mm

Equipment steel foundation is concreted in the ground at the planned location. The equipment can be used after two days when the concrete becomes solid. Foundation should be accessable for maintenance.