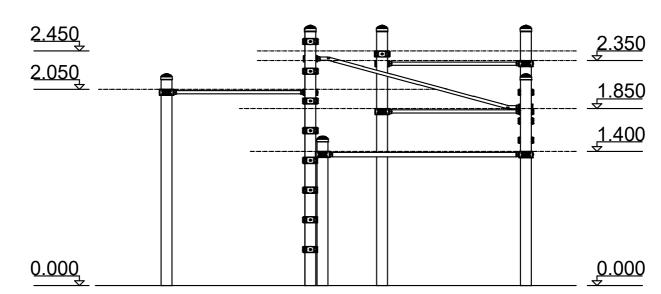

2,45 m

height of fall

HEIGHT >1,40 m AUGUMS

1,40 m required user height from

8 users

Metal gymnastic complex is intended for PUBLIC use outdoors.

Gymnastic equipment is suitable by cocreting the steel foundation in planned equipment location. Equipment is suitable for use after two days of cencreting shen the foundaion is totally solid. During assembly no user are allowed in the area.