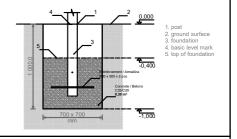

2,45 m

height of fall

HEIGHT >1,40 m AUGUMS

1,40 m required user height from

8 users

Metal gymnastic complex is intended for PUBLIC use outdoors.

Gymnastic equipment is suitable by cocreting the steel foundation in planned equipment location. Equipment is suitable for use after two days of cencreting shen the foundaion is totally solid. During assembly no user are allowed in the area.