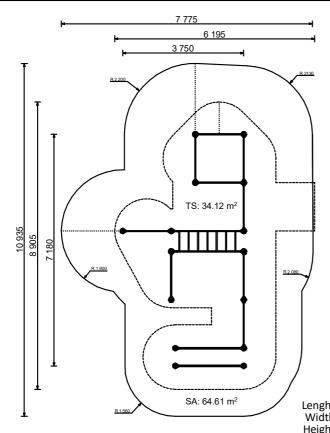

## Jūrmalas Mežaparki Ltd.

1 Garkalnes street, Jurmala +371 6773 2317, www.jmp.lv

Lenght: 3 750 mm Width: 7 180 mm 7 180 mm Height: 2 700 mm

Lenght of safety area: 7 77 mm Width of safety area: 10 935 mm Required safety area: 64,61 m<sup>2</sup>