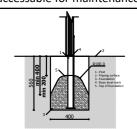

> 6 210 mm 4 330 mm 20,24 m<sup>2</sup>

Do not place stainless steel slide directly to south!

Foundation should be accessable for maintenance.

Playground equipment steel foundation is concreted in the ground at the planned location. The equipment can be used after two days when the concrete becomes solid. During assembly no children are allowed in the area.