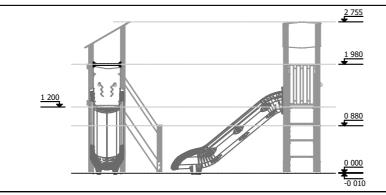

3 children

< 14

age

1,20 m

height of fall

18 kg (heaviest part)

... kg

3 h

(without excavation and concreting)

Lenght: Width: Height:

Lenght of safety area: Width of safety area: Required safety area: (Install shock absorbing material according to EN 1176:2017)

2 710 mm 1 330 mm 2 755 mm

> 6 210 mm 4 330 mm 20,24 m<sup>2</sup>

Do not place stainless steel slide directly to south!

Foundation should be accessable for maintenance.

Playground equipment steel foundation is concreted in the ground at the planned location. The equipment can be used after two days when the concrete becomes solid. During assembly no children are allowed in the area.