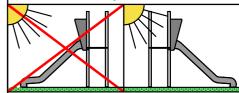

> 6 210 mm 4 330 mm 20,24 m<sup>2</sup>

Do not place stainless steel slide directly to south!

Foundation should be accessable for maintenance.

Playground equipment steel foundation is concreted in the ground at the planned location. The equipment can be used after two days when the concrete becomes solid. During assembly no children are allowed in the area.