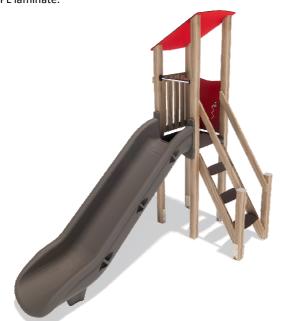

## PRODUCT DATA SHEET

Jūrmalas Mežaparki Ltd.

1 Garkalnes street, Jurmala +371 299 006 03, www.jmp.lv

Construction is made from high pressure impregnated wood, stainless and galvanized steel metal, HPL laminate.

3 children

< 14

age

1,20 m

height of fall

18 kg (heaviest part)

... kg

3 h