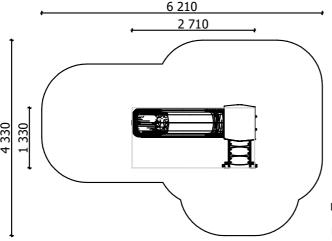

(without excavation and concreting)

Lenght: Width: Height:

Lenght of safety area: Width of safety area: Required safety area: (Install shock absorbing material according to EN 1176:2017)

2 710 mm 1 330 mm 2 755 mm

> 6 210 mm 4 330 mm 20,24 m<sup>2</sup>

Do not place stainless steel slide directly to south!

Foundation should be accessable for maintenance.

Playground equipment steel foundation is concreted in the ground at the planned location. The equipment can be used after two days when the concrete becomes solid. During assembly no children are allowed in the area.