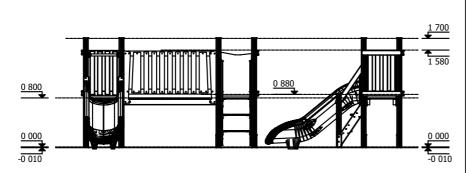

5

children

< 6

age

0,80 m

height of fall

18 kg (heaviest part)

... kg

3 h

(without excavation and concreting)

5 720

Lenght: Width: 2 220 mm Height:

Lenght of safety area: Width of safety area: Required safety area: (Install shock absorbing material according to EN 1176:2017)

2 820 mm 1 700 mm

> 5 720 mm 5 820 mm 26,19 m<sup>2</sup>

Do not place stainless steel slide directly to south!

Foundation should be accessable for maintenance.

Playground equipment steel foundation is concreted in the ground at the planned location. The equipment can be used after two days when the concrete becomes solid. During assembly no children are allowed in the area.