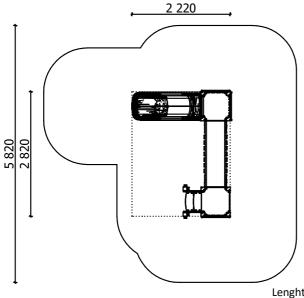

3 h

(without excavation and concreting)

5 720

Lenght: Width: 2 220 mm Height:

Lenght of safety area: Width of safety area: Required safety area: (Install shock absorbing material according to EN 1176:2017)

2 820 mm 1 700 mm

> 5 720 mm 5 820 mm 26,19 m<sup>2</sup>

Do not place stainless steel slide directly to south!

Foundation should be accessable for maintenance.

Playground equipment steel foundation is concreted in the ground at the planned location. The equipment can be used after two days when the concrete becomes solid. During assembly no children are allowed in the area.