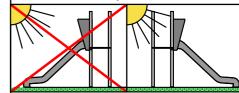

2 820 mm 1 700 mm

> 5 720 mm 5 820 mm 26,19 m<sup>2</sup>

Do not place stainless steel slide directly to south!

Foundation should be accessable for maintenance.

Playground equipment steel foundation is concreted in the ground at the planned location. The equipment can be used after two days when the concrete becomes solid. During assembly no children are allowed in the area.