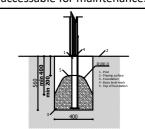

2 820 mm 1 700 mm

> 5 720 mm 5 820 mm 26,19 m<sup>2</sup>

Do not place stainless steel slide directly to south!

Foundation should be accessable for maintenance.

Playground equipment steel foundation is concreted in the ground at the planned location. The equipment can be used after two days when the concrete becomes solid. During assembly no children are allowed in the area.