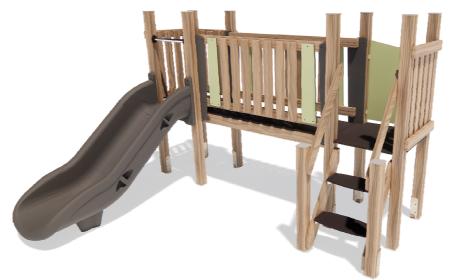

## FIVE315

## PRODUCT DATA SHEET

Jūrmalas Mežaparki Ltd.

1 Garkalnes street, Jurmala +371 299 006 03, www.jmp.lv

Construction is made from high pressure impregnated wood, stainless and galvanized steel metal, HPL laminate.

5

children

< 6

age

0,80 m

height of fall

18 kg (heaviest part)

... kg

3 h

(without excavation and concreting)

5 720

Lenght: Width: 2 220 mm Height:

Lenght of safety area: Width of safety area: Required safety area: (Install shock absorbing material according to EN 1176:2017)

2 820 mm 1 700 mm

> 5 720 mm 5 820 mm 26,19 m<sup>2</sup>

Do not place stainless steel slide directly to south!

Foundation should be accessable for maintenance.

Playground equipment steel foundation is concreted in the ground at the planned location. The equipment can be used after two days when the concrete becomes solid. During assembly no children are allowed in the area.