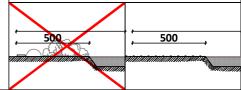

In the direction of the swing there must be an extra 500 mm free area of any obstacles!

Foundation should be accessable for maintenance.

Playground equipment steel foundation is concreted in the ground at the planned location. The equipment can be used after two days when the concrete becomes solid. During assembly no children are allowed in the area.