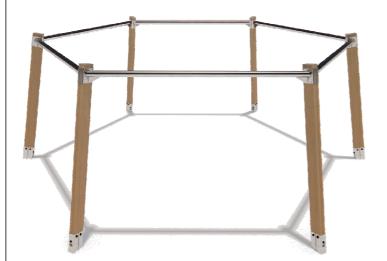

1 Garkalnes street, Jurmala +371 6773 2317, www.jmp.lv

Construction is made from glued wood, galvanized steel and HPL laminate.

6 children

< 14

1,36 m height of fall

10 kg

... kg

(without excavation and concreting)