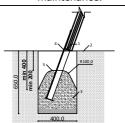

In the direction of the swing there must be an extra 500 mm free area of any obstacles!

Foundation should be accessable for maintenance.

Playground equipment steel foundation is concreted in the ground at the planned location. The equipment can be used after two days when the concrete becomes solid. During assembly no children are allowed in the area.