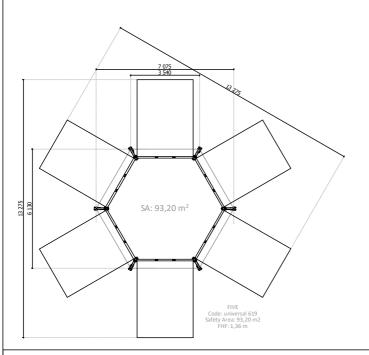

Lenght: **7 075 mm**Width: **6 130 mm**Height: **2 565 mm** 

Lenght of safety area: 13 275 mm Width of safety area: 13 275 mm 93,20 m<sup>2</sup>

Required safety area:

(Install shock absorbing material according to EN 1176-1:2017)