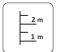

1 Garkalnes street, Jurmala +371 6773 2317, www.jmp.lv



Construction is made from glued wood, galvanized steel and HPL laminate.







6 children



< 14



1,36 m height of fall



10 kg



... kg



(without excavation and concreting)

Lenght: **7 075 mm**Width: **6 130 mm**Height: **2 565 mm** 

Lenght of safety area: 13 275 mm Width of safety area: 13 275 mm 93,20 m<sup>2</sup>

Required safety area:

(Install shock absorbing material according to EN 1176-1:2017)

In the direction of the swing there must be an extra 500 mm free area of any obstacles!



Foundation should be accessable for maintenance.



Playground equipment steel foundation is concreted in the ground at the planned location. The equipment can be used after two days when the concrete becomes solid. During assembly no children are allowed in the area.

Equipment safety checkings must be performend once in a week in high vandalism risk area.

Maintainance is required once