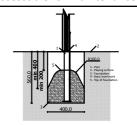

(Install shock absorbing material according to EN 1176:2017)

Do not place stainless steel slide directly to south!

Foundation should be accessable for maintenance.

Playground equipment steel foundation is concreted in the ground at the planned location. The equipment can be used after two days when the concrete becomes solid. During assembly no children are allowed in the area.