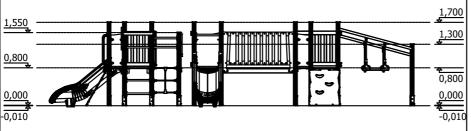

**9** children

< 6

**0,80 m** height of fall

18 kg (heaviest part)

... kg

(without excavation and concreting)

Lenght: **4 730 mm**Width: **2 800 mm**Height: **1 700 mm** 

Lenght of safety area: 7730 mm
Width of safety area: 6300 mm
Required safety area: 37,18 m²