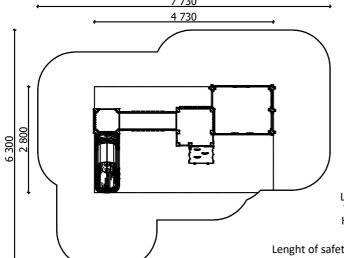

**9** children

< 6

**0,80 m** height of fall

18 kg (heaviest part)

... kg

(without excavation and concreting)

Lenght: **4 730 mm**Width: **2 800 mm**Height: **1 700 mm** 

Lenght of safety area: 7730 mm
Width of safety area: 6300 mm
Required safety area: 37,18 m²