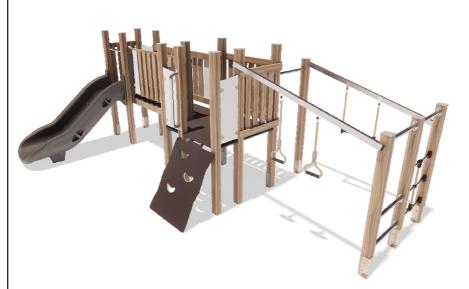

**9** children

< 6

**0,80 m** height of fall

18 kg (heaviest part)

... kg

(without excavation and concreting)

Lenght: **4 730 mm**Width: **2 800 mm**Height: **1 700 mm** 

Lenght of safety area: 7730 mm
Width of safety area: 6300 mm
Required safety area: 37,18 m²