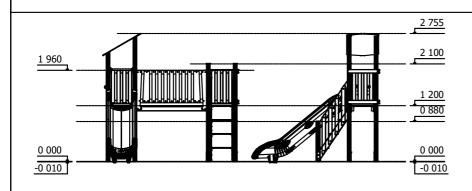

3 h

(without excavation and concreting)

2 710 mm Lenght: Width: 2 820 mm Height:

Lenght of safety area: Width of safety area: Required safety area:

2 755 mm

5 820 mm 6 245 mm 26,87 m<sup>2</sup>

Do not place stainless steel slide directly to south!