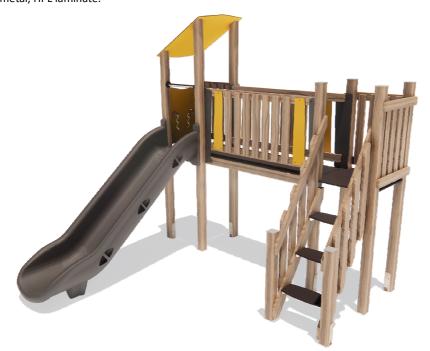

## FIVE260

## PRODUCT DATA SHEET

Jūrmalas Mežaparki Ltd.

1 Garkalnes street, Jurmala +371 299 006 03, www.jmp.lv

Construction is made from high pressure impregnated wood, stainless and galvanized steel metal, HPL laminate.

3 h

(without excavation and concreting)

2 710 mm Lenght: Width: 2 820 mm Height:

Lenght of safety area: Width of safety area: Required safety area:

2 755 mm

5 820 mm 6 245 mm 26,87 m<sup>2</sup>

Do not place stainless steel slide directly to south!