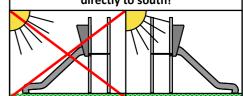

3 h

(without excavation and concreting)

2 710 mm Lenght: Width: 2 820 mm Height:

Lenght of safety area: Width of safety area: Required safety area:

2 755 mm

5 820 mm 6 245 mm 26,87 m<sup>2</sup>

Do not place stainless steel slide directly to south!