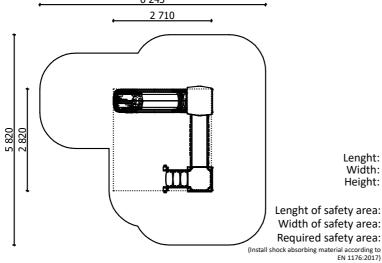

3 h

(without excavation and concreting)

2 710 mm Lenght: Width: 2 820 mm Height:

Lenght of safety area: Width of safety area: Required safety area:

2 755 mm

5 820 mm 6 245 mm 26,87 m<sup>2</sup>

Do not place stainless steel slide directly to south!