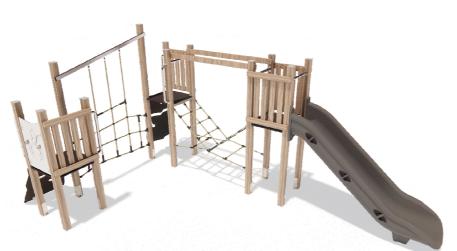

## PRODUCT DATA SHEET

Jūrmalas Mežaparki Ltd.

1 Garkalnes street, Jurmala +371 6773 2317, www.jmp.lv

Construction is made from high pressure impregnated wood, stainless and galvanized steel metal, rope and HPL laminate.

**8** children

6 < age

**1,30 m** height of fall

17 kg (heaviest part)

... kg

(without excavation and concreting)

Do not place stainless steel slide directly to south!

Foundation should be accessable for maintenance.