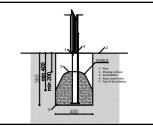

Playground equipment steel foundation is concreted in the ground at the planned location. The equipment can be used after two days when the concrete becomes solid. During assembly no children are allowed in the area.