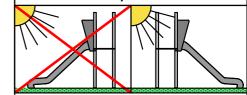

**8** children

6 < age

**1,30 m** height of fall

17 kg (heaviest part)

... kg

(without excavation and concreting)

Do not place stainless steel slide directly to south!

Foundation should be accessable for maintenance.