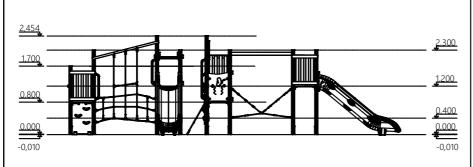

## FIVE415

## PRODUCT DATA SHEET

Jūrmalas Mežaparki Ltd.

1 Garkalnes street, Jurmala +371 6773 2317, www.jmp.lv

Construction is made from high pressure impregnated wood, stainless and galvanized steel metal, rope and HPL laminate.

**8** children

6 < age

**1,30 m** height of fall

17 kg (heaviest part)

... kg

(without excavation and concreting)

Do not place stainless steel slide directly to south!

Foundation should be accessable for maintenance.