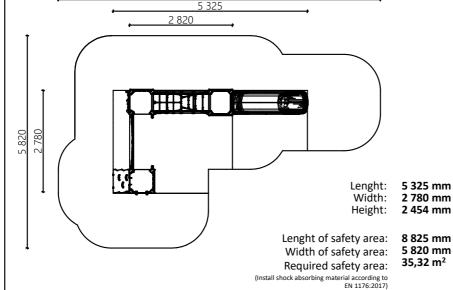

## FIVE415

## PRODUCT DATA SHEET

Jūrmalas Mežaparki Ltd.

1 Garkalnes street, Jurmala +371 6773 2317, www.jmp.lv



Construction is made from high pressure impregnated wood, stainless and galvanized steel metal, rope and HPL laminate.





**8** children



6 < age



**1,30 m** height of fall



17 kg (heaviest part)



... kg



(without excavation and concreting)



Do not place stainless steel slide directly to south!



Foundation should be accessable for maintenance.

Playground equipment steel foundation is concreted in the ground at the planned location. The equipment can be used after two days when the concrete becomes solid. During assembly no children are allowed in the area.

Equipment safety checkings must be performend once in a week in high vandalism risk area.

Maintainance is required once in every 3 months, depending on usage.



## <u>Transportation:</u>

1 (one) palette:

2 800 x 1 000 x 500 mm



## Spare parts:

All needed spare parts and elements, when warranty time expires can be ordered in Jūrmalas Mežaparki Ltd., and all the goods will be ready for delivery in 5 working days.

According to EN 1176-1:2017

Manufactured accordin