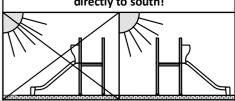

2,10 m height of fall

130 kg (heaviest part)

735 kg

10 h

(without excavation and concreting)

Do not place stainless steel slide directly to south!

Available color's palette

Foundation should be accessable for maintenance.