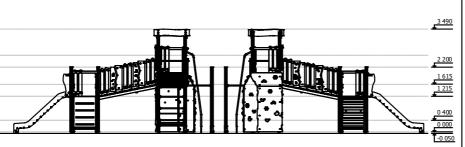

2,10 m height of fall

130 kg (heaviest part)

735 kg

10 h

(without excavation and concreting)

Do not place stainless steel slide directly to south!

Available color's palette

Foundation should be accessable for maintenance.