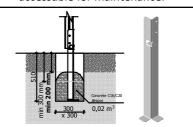

Playground equipment steel foundation is concreted in the ground at the planned location. The equipment can be used after two days when the concrete becomes solid. During assembly no children are allowed in the area.