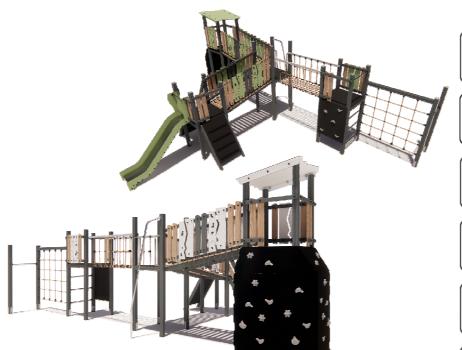

## PRODUCT DATA SHEET

Jūrmalas Mežaparki Ltd.

1 Garkalnes street, Jurmala +371 299 006 03, www.jmp.lv

Construction is made from glued wood, stainless and galvanized steel metal, rope and HPL

17 children

> 6 age

2,10 m height of fall

130 kg (heaviest part)

735 kg

10 h

(without excavation and concreting)

Do not place stainless steel slide directly to south!

Available color's palette

Foundation should be accessable for maintenance.