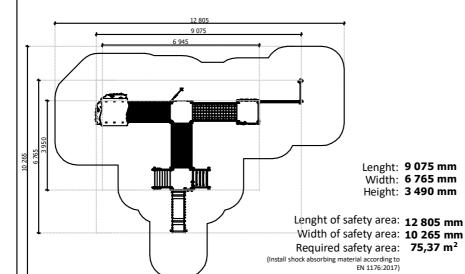

2,10 m height of fall

130 kg (heaviest part)

735 kg

10 h

(without excavation and concreting)

Do not place stainless steel slide directly to south!

Available color's palette

Foundation should be accessable for maintenance.