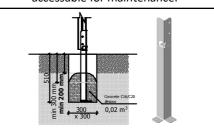

### Do not place stainless steel slide directly to south!

Foundation should be accessable for maintenance.

Playground equipment steel foundation is concreted in the ground at the planned location. The equipment can be used after two days when the concrete becomes solid. During assembly no children are allowed in the area.