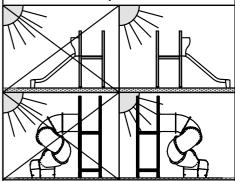

### Do not place stainless steel slide directly to south!

Foundation should be accessable for maintenance.

Playground equipment steel foundation is concreted in the ground at the planned location. The equipment can be used after two days when the concrete becomes solid. During assembly no children are allowed in the area.