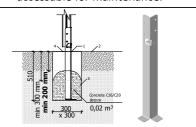

Available color's palette

Do not place stainless steel slide directly to south!

Foundation should be accessable for maintenance.

Playground equipment steel foundation is concreted in the ground at the planned location. The equipment can be used after two days when the concrete becomes solid. During assembly no children are allowed in the area.