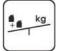

MAX

**6** children

< 6 age

**0,815** height of fall

**86 kg** (heaviest part)

225 kg

5 h

(without excavation and concreting)