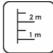

Lenght: **3 950 mm**Width: **3 230 mm**Height: **2 375 mm** 

Lenght of safety area: 6 950 mm Width of safety area: 6 730 mm Required safety area: 35,64 m<sup>2</sup>

(Install shock absorbing material according to EN 1176:2017)