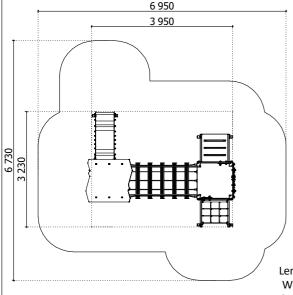

Lenght: **3 950 mm**Width: **3 230 mm**Height: **2 375 mm** 

Lenght of safety area: 6 950 mm Width of safety area: 6 730 mm Required safety area: 35,64 m<sup>2</sup>

(Install shock absorbing material according to EN 1176:2017)