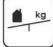

MAX

**6** children

< 6 age

**0,815** height of fall

**86 kg** (heaviest part)

225 kg

5 h

(without excavation and concreting)