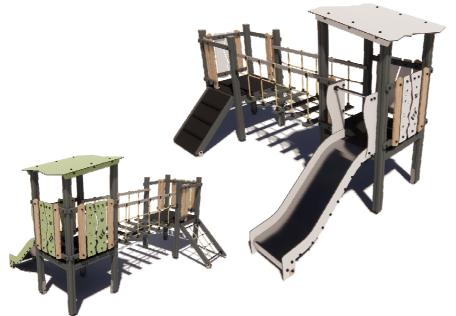

## **Gray-C2**

#### PRODUCT DATA SHEET

Jūrmalas Mežaparki Ltd. 1 Garkalnes street, Jurmala

1 Garkalnes street, Jurmala +371 299 006 03, www.jmp.lv

Construction is made from glued wood, stainless and galvanized steel metal, rope and HPL

Lenght: **3 950 mm**Width: **3 230 mm**Height: **2 375 mm** 

Lenght of safety area: 6 950 mm Width of safety area: 6 730 mm Required safety area: 35,64 m<sup>2</sup>

(Install shock absorbing material according to EN 1176:2017)