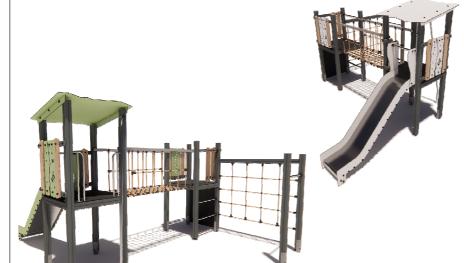

## PRODUCT DATA SHEET

Jūrmalas Mežaparki Ltd.

1 Garkalnes street, Jurmala +371 299 006 03, www.jmp.lv

Construction is made from glued wood, stainless and galvanized steel metal, rope and HPL

9 children

< 14 age

1,80 m height of fall

65 kg (heaviest part)

360 kg

5 h

(without excavation and concreting)

Available color's palette

Do not place stainless steel slide directly to south!

Lenght: 3 950 mm Width: **4 760 mm** 

Lenght of safety area: 7 145 mm Width of safety area: 8 460 mm Required safety area: 41,36 m<sup>2</sup> (Install shock absorbing material according to EN 1176:2017)

Height: 2 690 mm

Foundation should be