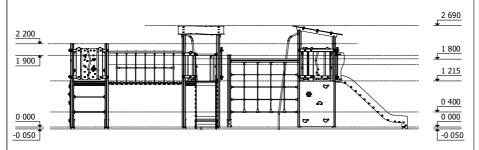

1,80 m height of fall

65 kg (heaviest part)

360 kg

5 h

(without excavation and concreting)

Available color's palette

Do not place stainless steel slide directly to south!

Lenght: 3 950 mm Width: **4 760 mm** 

Lenght of safety area: 7 145 mm Width of safety area: 8 460 mm Required safety area: 41,36 m<sup>2</sup> (Install shock absorbing material according to EN 1176:2017)

Height: 2 690 mm

Foundation should be