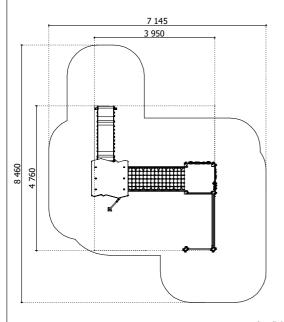

1,80 m height of fall

65 kg (heaviest part)

360 kg

5 h

(without excavation and concreting)

Available color's palette

Do not place stainless steel slide directly to south!

Lenght: 3 950 mm Width: **4 760 mm** 

Lenght of safety area: 7 145 mm Width of safety area: 8 460 mm Required safety area: 41,36 m<sup>2</sup> (Install shock absorbing material according to EN 1176:2017)

Height: 2 690 mm

Foundation should be