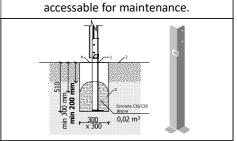

Lenght of safety area: 7 145 mm Width of safety area: 8 460 mm Required safety area: 41,36 m<sup>2</sup> (Install shock absorbing material according to EN 1176:2017)

Height: 2 690 mm

Foundation should be

Playground equipment steel foundation is concreted in the ground at the planned location. The equipment can be used after two days when the concrete becomes solid. During assembly no children are allowed in the area.