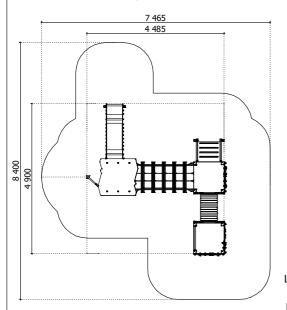

< **14** age

**1,215 m** height of fall

65 kg (heaviest part)

360 kg

5 h

(without excavation and concreting)

Lenght: **4 485 mm**Width: **4 900 mm**Height: **2 690 mm** 

Lenght of safety area: **7 465 mm**Width of safety area: **8 400 mm**Required safety area: **43,43 m²** 