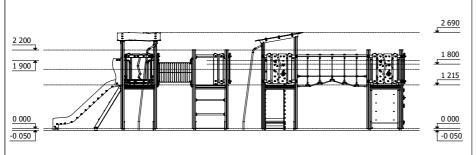

< **14** age

**1,215 m** height of fall

65 kg (heaviest part)

360 kg

5 h

(without excavation and concreting)

Lenght: **4 485 mm**Width: **4 900 mm**Height: **2 690 mm** 

Lenght of safety area: **7 465 mm**Width of safety area: **8 400 mm**Required safety area: **43,43 m²** 