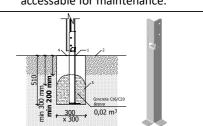

Available color's palette

Do not place stainless steel slide directly to south!

Foundation should be accessable for maintenance.

Playground equipment steel foundation is concreted in the ground at the planned location. The equipment can be used after two days when the concrete becomes solid. During assembly no children are allowed in the area.