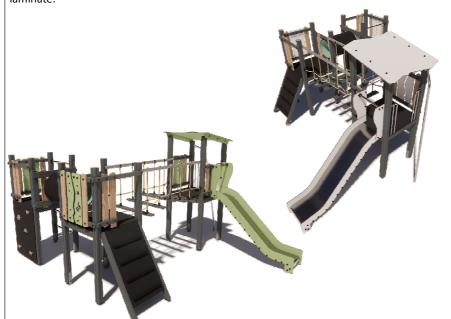

## **Gray-C5**

## PRODUCT DATA SHEET

Jūrmalas Mežaparki Ltd.

1 Garkalnes street, Jurmala +371 299 006 03, www.jmp.lv

Construction is made from glued wood, stainless and galvanized steel metal, rope and HPL

MAX

**10** children

< **14** age

**1,215 m** height of fall

65 kg (heaviest part)

360 kg

5 h

(without excavation and concreting)

Lenght: **4 485 mm**Width: **4 900 mm**Height: **2 690 mm** 

Lenght of safety area: **7 465 mm**Width of safety area: **8 400 mm**Required safety area: **43,43 m²** 

Available color's palette

Do not place stainless steel slide directly to south!

Foundation should be accessable for maintenance.

Playground equipment steel foundation is concreted in the ground at the planned location. The equipment can be used after two days when the concrete becomes solid. During assembly no children are allowed in the area.