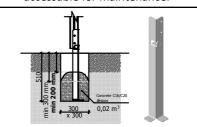

Available color's palette

Foundation should be accessable for maintenance.

Playground equipment steel foundation is concreted in the ground at the planned location. The equipment can be used after two days when the concrete becomes solid. During assembly no children are allowed in the area.