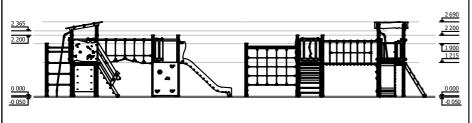

1,80 m height of fall

85 kg (heaviest part)

590 kg

7 h

(without excavation and concreting)

Lenght: 6 765 mm Width: **6 560 mm** Height: 2 690 mm

Lenght of safety area: 10 465 mm Width of safety area: 9 760 mm Required safety area: 63,41 m<sup>2</sup>