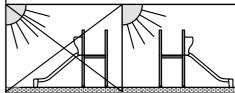

## **Gray-C7**

## PRODUCT DATA SHEET

Jūrmalas Mežaparki Ltd.

1 Garkalnes street, Jurmala +371 299 006 03, www.jmp.lv

Construction is made from glued wood, stainless and galvanized steel metal, rope and HPL



11 children



> 6 age



1,80 m height of fall



85 kg (heaviest part)



590 kg



7 h

(without excavation and concreting)



Lenght: 6 765 mm Width: **6 560 mm** Height: 2 690 mm

Lenght of safety area: 10 465 mm Width of safety area: 9 760 mm Required safety area: 63,41 m<sup>2</sup>

Available color's palette





Foundation should be accessable for maintenance.

Playground equipment steel foundation is concreted in the ground at the planned location. The equipment can be used after two days when the concrete becomes solid. During assembly no children are allowed in the area.

Equipment safety checkings must be performend once in a week in high vandalism risk area.

Maintainance is required once in every 3 months, depending on usage.



Transportation:



## Spare parts:

All needed spare parts and elements, when warranty time expires can be ordered in Jūrmalas Mežaparki Ltd., and all the goods will be ready for delivery in 5 working days.

According to EN 1176-1:2017

Manufactured according: