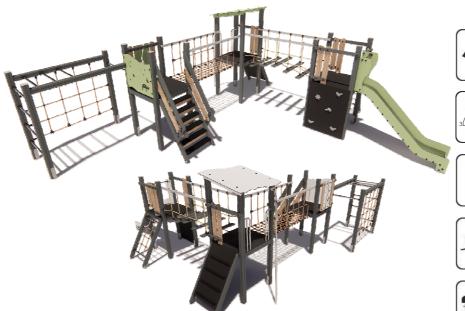

## **Gray-C7**

## PRODUCT DATA SHEET

Jūrmalas Mežaparki Ltd.

1 Garkalnes street, Jurmala +371 299 006 03, www.jmp.lv

Construction is made from glued wood, stainless and galvanized steel metal, rope and HPL

11 children

> 6 age

1,80 m height of fall

85 kg (heaviest part)

590 kg

7 h

(without excavation and concreting)

Lenght: 6 765 mm Width: **6 560 mm** Height: 2 690 mm

Lenght of safety area: 10 465 mm Width of safety area: 9 760 mm Required safety area: 63,41 m<sup>2</sup>