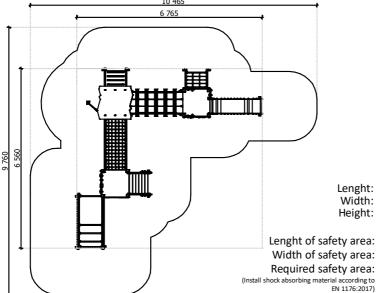

1,80 m height of fall

85 kg (heaviest part)

590 kg

7 h

(without excavation and concreting)

Lenght: 6 765 mm Width: **6 560 mm** Height: 2 690 mm

Lenght of safety area: 10 465 mm Width of safety area: 9 760 mm Required safety area: 63,41 m<sup>2</sup>