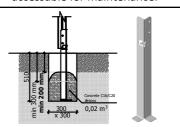

(Install shock absorbing material according to EN 1176:2017)

Available color's palette

Do not place stainless steel slide directly to south!

Foundation should be accessable for maintenance.

Playground equipment steel foundation is concreted in the ground at the planned location. The equipment can be used after two days when the concrete becomes solid. During assembly no children are allowed in the area.