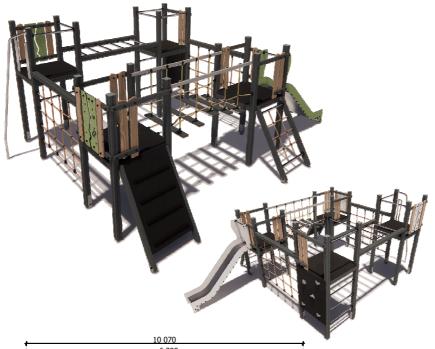

## PRODUCT DATA SHEET

Jūrmalas Mežaparki Ltd.

1 Garkalnes street, Jurmala +371 299 006 03, www.jmp.lv

Construction is made from glued wood, stainless and galvanized steel metal, rope and HPL

13 children

> 6 age

1,90 m height of fall

85 kg (heaviest part)

590 kg

7 h

(without excavation and concreting)

590

Lenght: 6 390 mm Width: 4 520 mm Height: 2 600 mm

Lenght of safety area: 10 070 mm Width of safety area: 7 590 mm Required safety area: 58,69 m<sup>2</sup>