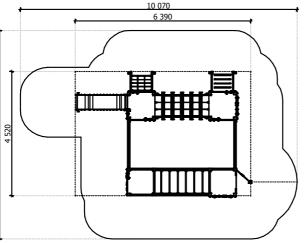

1,90 m height of fall

85 kg (heaviest part)

590 kg

7 h

(without excavation and concreting)

590

Lenght: 6 390 mm Width: 4 520 mm Height: 2 600 mm

Lenght of safety area: 10 070 mm Width of safety area: 7 590 mm Required safety area: 58,69 m<sup>2</sup>