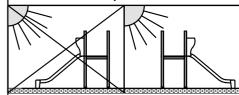

1,90 m height of fall

85 kg (heaviest part)

590 kg

7 h

(without excavation and concreting)

590

Lenght: 6 390 mm Width: 4 520 mm Height: 2 600 mm

Lenght of safety area: 10 070 mm Width of safety area: 7 590 mm Required safety area: 58,69 m<sup>2</sup>