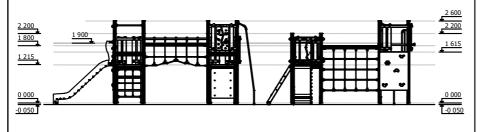

1,90 m height of fall

85 kg (heaviest part)

590 kg

7 h

(without excavation and concreting)

590

Lenght: 6 390 mm Width: 4 520 mm Height: 2 600 mm

Lenght of safety area: 10 070 mm Width of safety area: 7 590 mm Required safety area: 58,69 m<sup>2</sup>