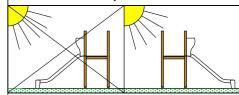

< 14 age

1,215 height of fall

86 kg (heaviest part)

225 kg

5 h

(without excavation and concreting)

Available color's palette

Do not place stainless steel slide directly to south!