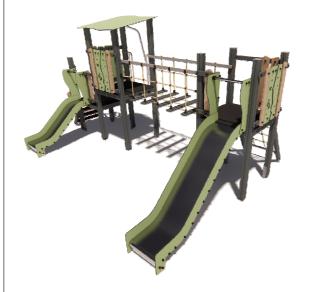

#### PRODUCT DATA SHEET

Jūrmalas Mežaparki Ltd.

1 Garkalnes street, Jurmala +371 299 006 03, www.jmp.lv

Construction is made from glued wood, stainless and galvanized steel metal, rope and HPL laminate.

9 children

< 14 age

1,215 height of fall

86 kg (heaviest part)

225 kg

5 h

(without excavation and concreting)

Available color's palette

Do not place stainless steel slide directly to south!