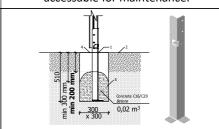

Foundation should be accessable for maintenance.

Playground equipment steel foundation is concreted in the ground at the planned location. The equipment can be used after two days when the concrete becomes solid. During assembly no children are allowed in the area.