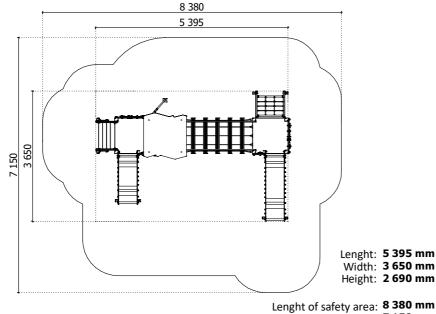

Width of safety area: 7 150 mm Required safety area: 48,96 m<sup>2</sup> erial according to EN 1176:2017)

Equipment safety checkings must be performend once in a week in high vandalism risk area.

Maintainance is required once in every 3 months, depending on usage.